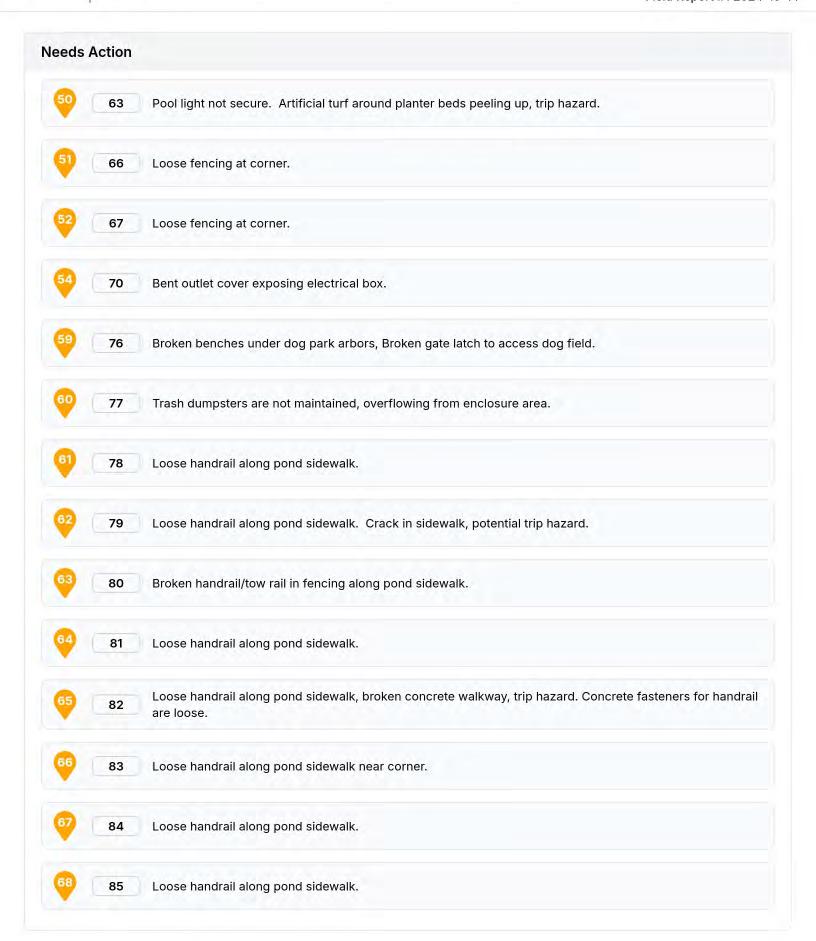

| Prepared By         | Mike Silverstein                                              |                     |     |  |
| Date Of Visit       | 09/26/2024 3:28 AM EDT                                        |                     |     |  |
| Date Prepared       | 10/14/2024 EDT                                                |                     |     |  |
| Weather             | Clear                                                         | Temp                | 85  |  |
| Site Conditions     |                                                               | Date of Last Report | N/A |  |
| Present at Site     | Site inspection visits on 9/26/24, and 10/11/24 - Ryan Morgan |                     |     |  |

### **Site Notes**

N/A

## Corrected since last report

N/A































# **Map Overview**





### **Action Items**



1

Observation

Pin Type: General

Categories:

Drainage

Storm

# Created by:



Ryan Morgan CEI Field Technician

Oct 11, 2024 at 12:43 pm EDT

### Location:



#### Notes:

Ryan Morgan October 11, 2024 12:43 PM EDT

Control structure functioning as designed.







### Created by:



Oct 11, 2024 at 12:43 pm EDT







Oct 11, 2024 at 12:40 pm EDT

Oct 11, 2024 at 12:40 pm EDT





**Needs Action** 

Pin Type: General

Categories:

Drainage

Storm

### Created by:



Ryan Morgan
CEI Field Technician

Oct 11, 2024 at 12:57 pm EDT

### Location:



#### Notes:

Ryan Morgan October 11, 2024 12:57 PM EDT

Weir functioning as designed. Clear vegetation/algae growth from obstructing skimmer bars.







### Created by:



Oct 11, 2024 at