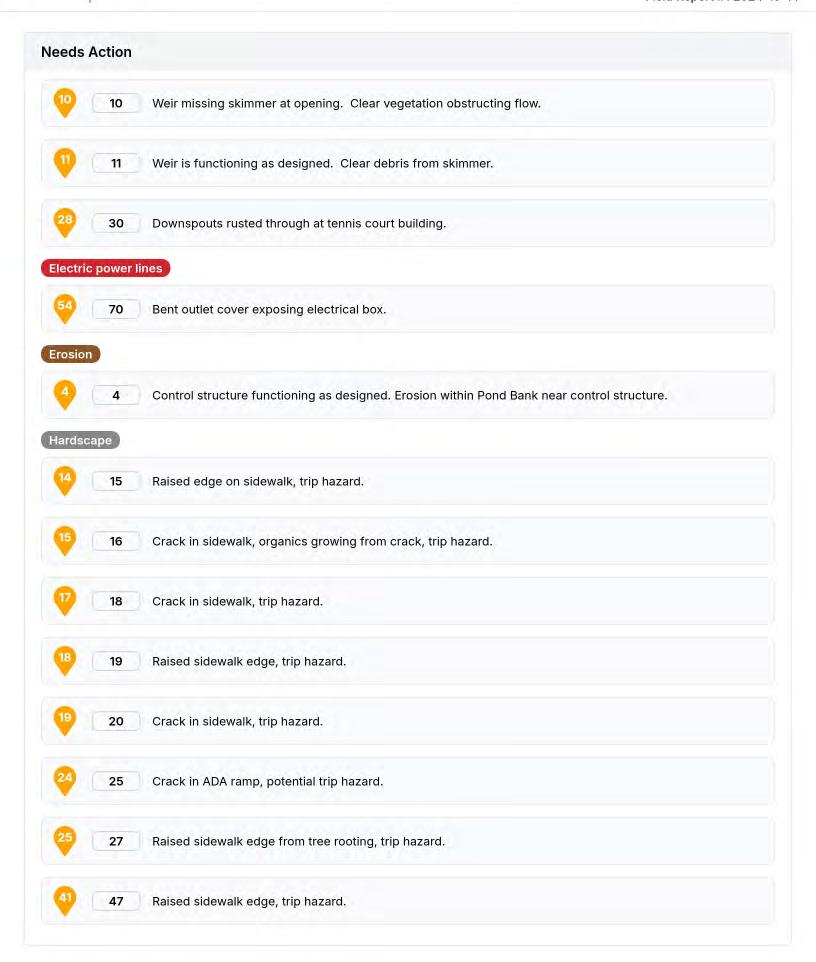

#### 1. Acceptance of the Public Facilities Report

Ms. Giles stated Alex, was there anything on this report that you wanted to point out?

Mr. Acree stated no, not necessarily. It really just checks the boxes that are required by the Florida Statute. A lot of it is directly in correlation with the capital reserve study that had recently been done and identified some of the same maintenance items as listed in our study. So, nothing added at all.

On MOTION by Chairman Steiner seconded by Vice Chair Mifsud with all in favor the public facilities report was accepted.