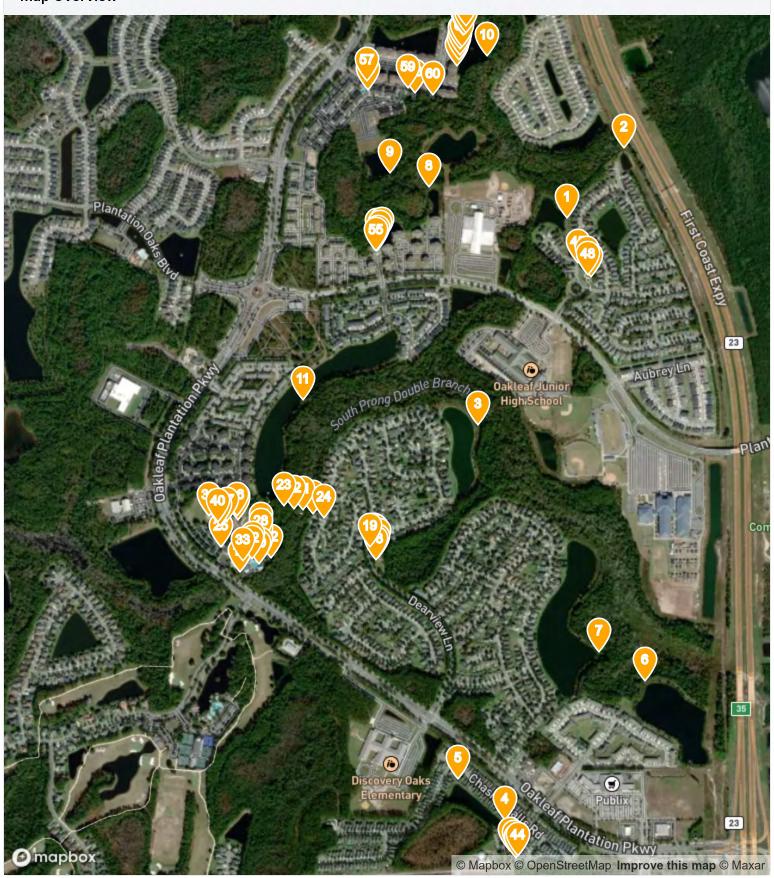

e Silverstein                                              |                     |     |  |
| Date Of Visit       | 09/26/2024 3:28 AM EDT                                        |                     |     |  |
| Date Prepared       | 10/14/2024 EDT                                                |                     |     |  |
| Weather             | Clear                                                         | Temp                | 85  |  |
| Site Conditions     |                                                               | Date of Last Report | N/A |  |
| Present at Site     | Site inspection visits on 9/26/24, and 10/11/24 - Ryan Morgan |                     |     |  |

### **Site Notes**

N/A

## Corrected since last report

N/A































# **Map Overview**





### **Action Items**



1

Observation

Pin Type: General

Categories:

Drainage

Storm

# Created by:



Ryan Morgan CEI Field Technician

Oct 11, 2024 at 12:43 pm EDT

### Location:



#### Notes:

Ryan Morgan October 11, 2024 12:43 PM EDT

Control structure functioning as designed.







### Created by:



Oct 11, 2024 at 12:43 pm EDT







Oct 11, 2024 at 12:40 pm EDT

Oct 11, 2024 at 12:40 pm EDT





**Needs Action** 

Pin Type: General

Categories:

Drainage

Storm

### Created by:



Ryan Morgan
CEI Field Technician

Oct 11, 2024 at 12:57 pm EDT

### Location:



#### Notes:

Ryan Morgan October 11, 2024 12:57 PM EDT

Weir functioning as designed. Clear vegetation/algae growth from obstructing skimmer bars.







### Created by:



Oct 11, 2024 at 12:57 pm EDT













*