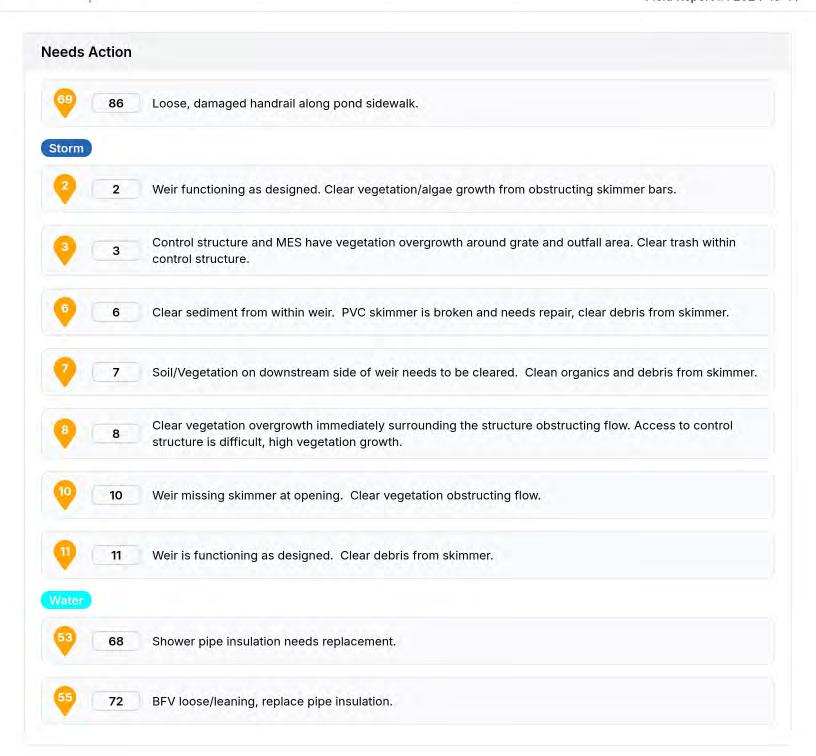

repared By         | Mike Silverstein                                              |                     |     |  |
| Date Of Visit       | 09/26/2024 3:28 AM EDT                                        |                     |     |  |
| Date Prepared       | 10/14/2024 EDT                                                |                     |     |  |
| Weather             | Clear                                                         | Temp                | 85  |  |
| Site Conditions     |                                                               | Date of Last Report | N/A |  |
| Present at Site     | Site inspection visits on 9/26/24, and 10/11/24 - Ryan Morgan |                     |     |  |

### **Site Notes**

N/A

## Corrected since last report

N/A































# **Map Overview**





### **Action Items**



1

Observation

Pin Type: General

Categories:

Drainage

Storm

# Created by:



Ryan Morgan CEI Field Technician

Oct 11, 2024 at 12:43 pm EDT

### Location:



#### Notes:

Ryan Morgan October 11, 2024 12:43 PM EDT

Control structure functioning as designed.







### Created by:



Oct 11, 2024 at 12:43 pm EDT







Oct 11, 2024 at 12:40 pm EDT

Oct 11, 2024 at 12:40 pm EDT





**Needs Action** 

Pin Type: General

Categories:

Drainage

Storm

### Created by:



Ryan Morgan
CEI Field Technician

Oct 11, 2024 at 12:57 pm EDT

### Location:



#### Notes:

Ryan Morgan October 11, 2024 12:57 PM EDT

Weir functioning as designed. Clear vegetation/algae growth from obstructing skimmer bars.







### Created by:



Oct 11, 2024 at 12: