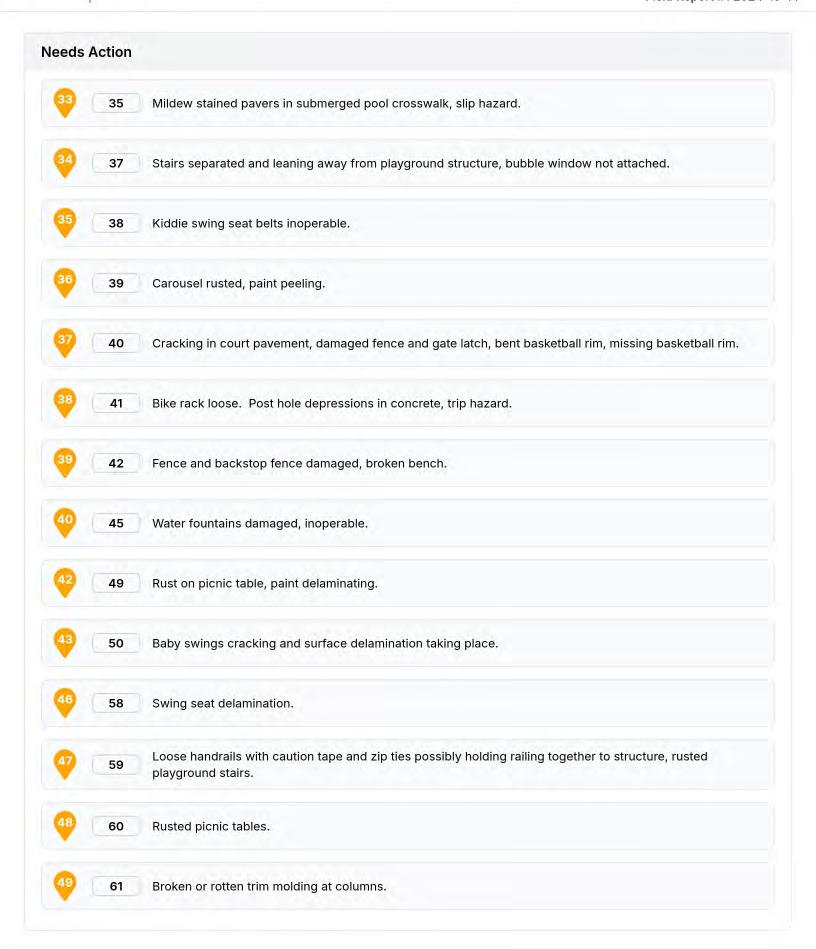

#### 1. Acceptance of the Public Facilities Report

Ms. Giles stated Alex, was there anything on this report that you wanted to point out?

Mr. Acree stated no, not necessarily. It really just checks the boxes that are required by the Florida Statute. A lot of it is directly in correlation with the capital reserve study that had recently been done and identified some of the same maintenance items as listed in our study. So, nothing added at all.

On MOTION by Chairman Steiner seconded by Vice Chair Mifsud with all in favor the public facilities report was accepted.