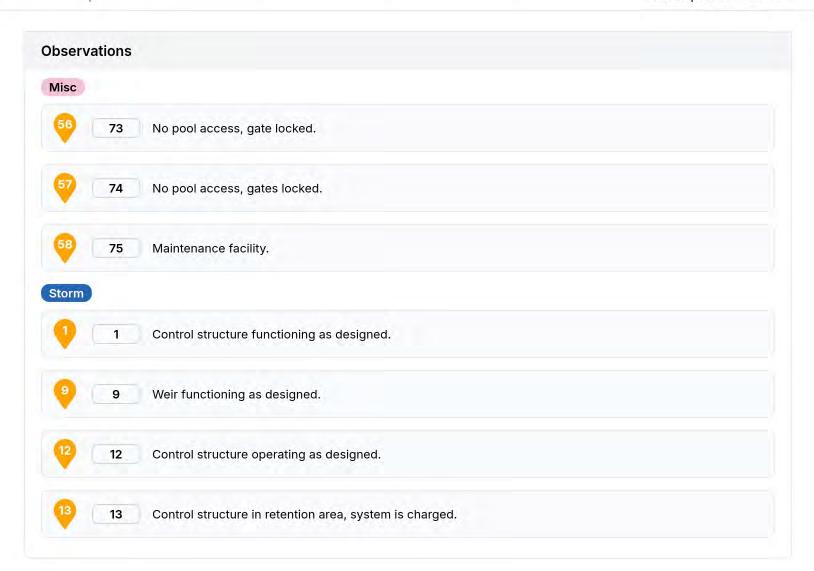

|     |  |
| Prepared By         | Mike Silverstein                                              |                     |     |  |
| Date Of Visit       | 09/26/2024 3:28 AM EDT                                        |                     |     |  |
| Date Prepared       | 10/14/2024 EDT                                                |                     |     |  |
| Weather             | Clear                                                         | Temp                | 85  |  |
| Site Conditions     |                                                               | Date of Last Report | N/A |  |
| Present at Site     | Site inspection visits on 9/26/24, and 10/11/24 - Ryan Morgan |                     |     |  |

### **Site Notes**

N/A

## Corrected since last report

N/A































# **Map Overview**





### **Action Items**



1

Observation

Pin Type: General

Categories:

Drainage

Storm

# Created by:



Ryan Morgan CEI Field Technician

Oct 11, 2024 at 12:43 pm EDT

### Location:



#### Notes:

Ryan Morgan October 11, 2024 12:43 PM EDT

Control structure functioning as designed.







### Created by:



Oct 11, 2024 at 12:43 pm EDT







Oct 11, 2024 at 12:40 pm EDT

Oct 11, 2024 at 12:40 pm EDT





**Needs Action** 

Pin Type: General

Categories:

Drainage

Storm

### Created by:



Ryan Morgan
CEI Field Technician

Oct 11, 2024 at 12:57 pm EDT

### Location:



#### Notes:

Ryan Morgan October 11, 2024 12:57 PM EDT

Weir functioning as designed. Clear vegetation/algae growth from obstructing skimmer bars.







### Created by: