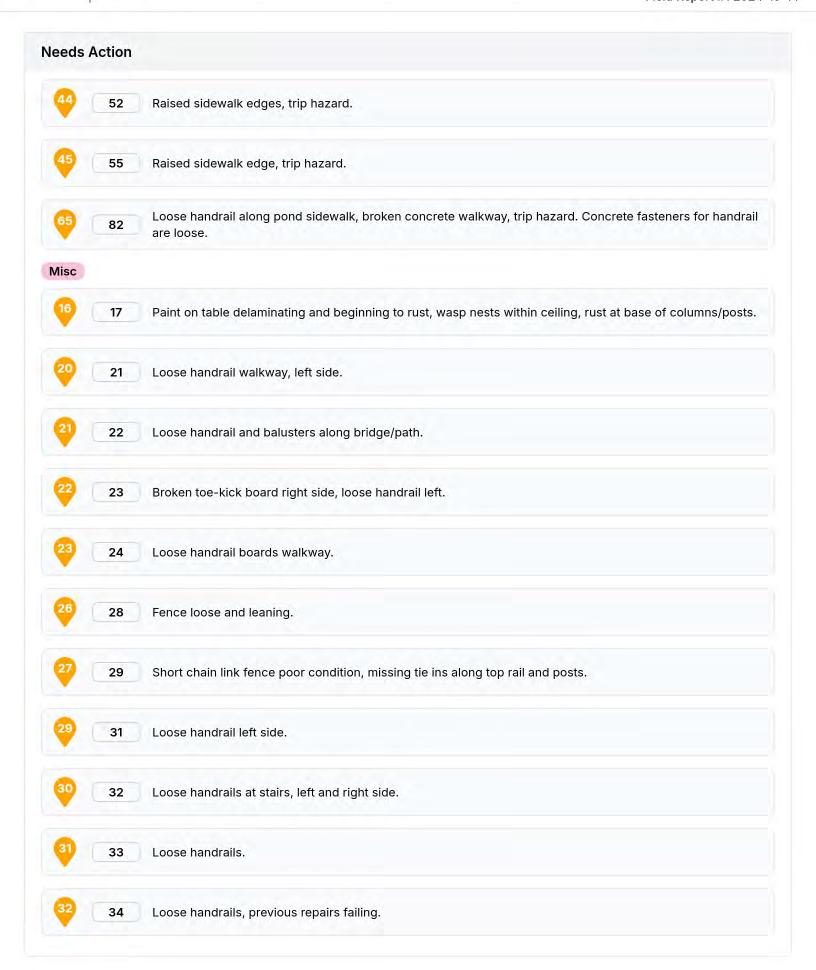

#### 1. Acceptance of the Public Facilities Report

Ms. Giles stated Alex, was there anything on this report that you wanted to point out?

Mr. Acree stated no, not necessarily. It really just checks the boxes that are required by the Florida Statute. A lot of it is directly in correlation with the capital reserve study that had recently been done and identified some of the same maintenance items as listed in our study. So, nothing added at all.

On MOTION by Chairman Steiner seconded by Vice Chair Mifsud with all in favor the public facilities report was accepted.