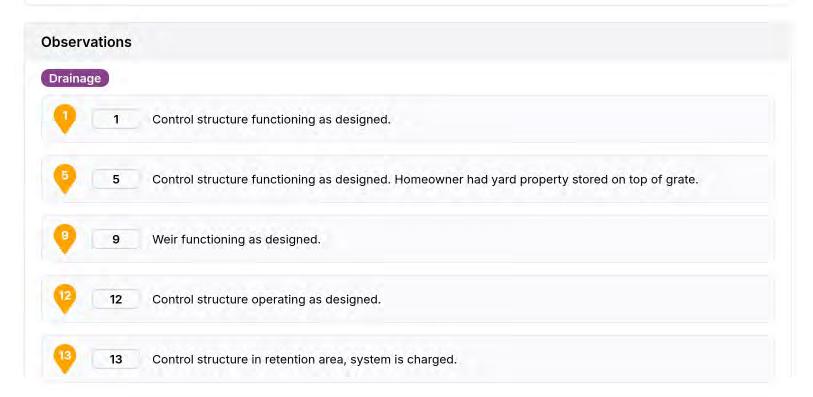

|     |  |
| Prepared By         | Mike Silverstein                                              |                     |     |  |
| Date Of Visit       | 09/26/2024 3:28 AM EDT                                        |                     |     |  |
| Date Prepared       | 10/14/2024 EDT                                                |                     |     |  |
| Weather             | Clear                                                         | Temp                | 85  |  |
| Site Conditions     |                                                               | Date of Last Report | N/A |  |
| Present at Site     | Site inspection visits on 9/26/24, and 10/11/24 - Ryan Morgan |                     |     |  |

### **Site Notes**

N/A

## Corrected since last report

N/A































# **Map Overview**





### **Action Items**



1

Observation

Pin Type: General

Categories:

Drainage

Storm

# Created by:



Ryan Morgan CEI Field Technician

Oct 11, 2024 at 12:43 pm EDT

### Location:



#### Notes:

Ryan Morgan October 11, 2024 12:43 PM EDT

Control structure functioning as designed.







### Created by:



Oct 11, 2024 at 12:43 pm EDT







Oct 11, 2024 at 12:40 pm EDT

Oct 11, 2024 at 12:40 pm EDT





**Needs Action** 

Pin Type: General

Categories:

Drainage

Storm

### Created by:



Ryan Morgan
CEI Field Technician

Oct 11, 2024 at 12:57 pm EDT

### Location:



#### Notes:

Ryan Morgan October 11, 2024 12:57 PM EDT

Weir functioning as designed. Clear vegetation/algae growth from obstructing skimmer bars.







### Created