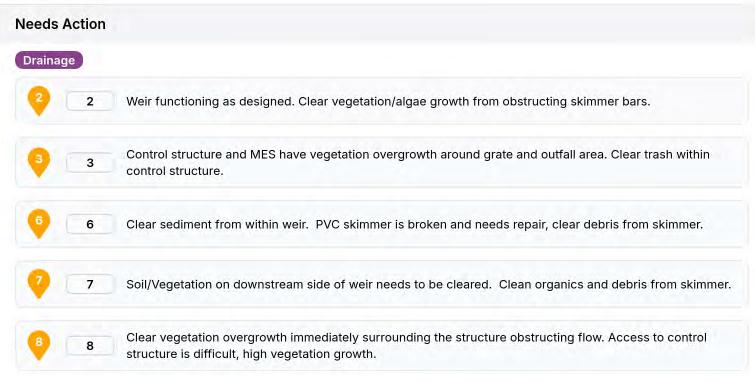

#### 1. Acceptance of the Public Facilities Report

Ms. Giles stated Alex, was there anything on this report that you wanted to point out?

Mr. Acree stated no, not necessarily. It really just checks the boxes that are required by the Florida Statute. A lot of it is directly in correlation with the capital reserve study that had recently been done and identified some of the same maintenance items as listed in our study. So, nothing added at all.

On MOTION by Chairman Steiner seconded by Vice Chair Mifsud with all in favor the public facilities report was accepted.