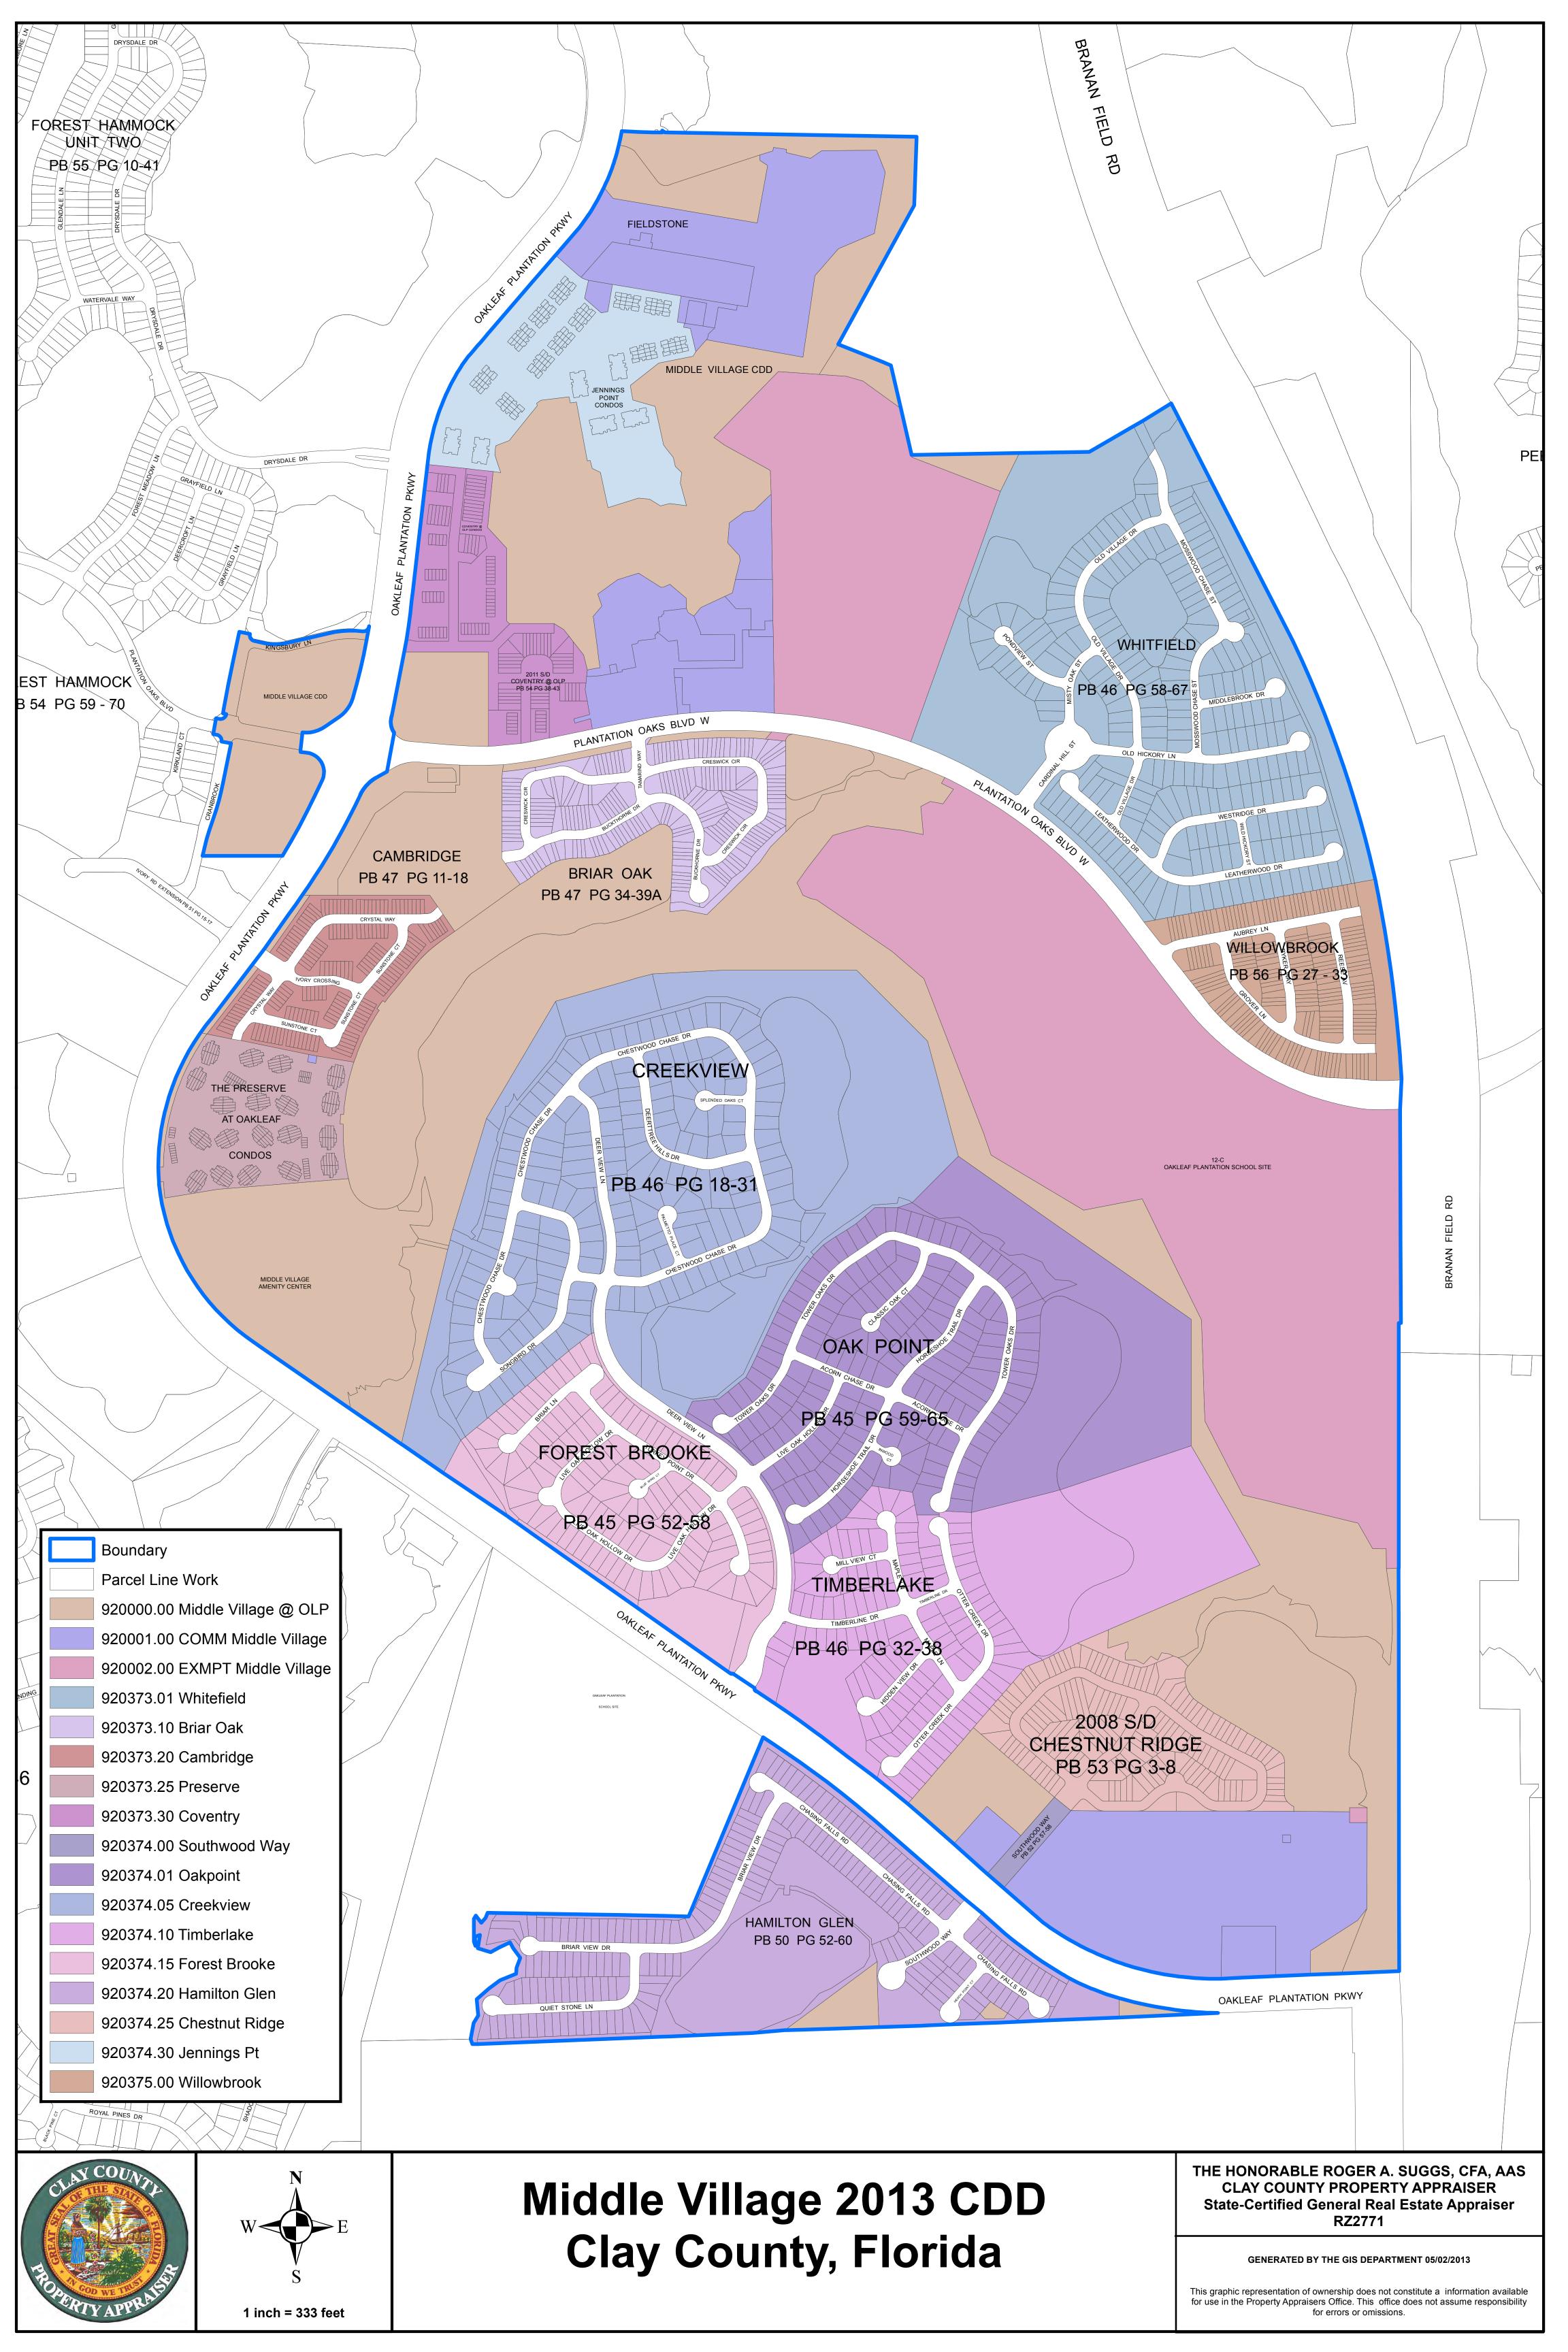

### SECOND ORDER OF BUSINESS Audience Comments

Mr. Daniel Riddick stated I'm the pastor of Trinity at Oakleaf. We've been a part of the community for a long time, and we're excited about the progress of the construction on site. I wanted to start a conversation about addressing the general maintenance and responsibilities related particularly to the perimeter of the site. I brought a printout that has an aerial of the property lines so everyone has a visual of what we're talking about. Our property line, if you look at the corner of the property, runs unusually through the parking area and in the maintenance beds in some cases, on the eastern side of the site, all the roadways and parking, trees and beds are outside of our property. We have electricity turned on currently that is powering light poles that are on our property and off our property. None of this is really the problem. We want to maintain and care for the corner property, but we are seeking some clarity about who is maintaining what. I sent an email to several members. Historically, and this is just observationally, since we've owned the property, the CDD has maintained some or all of the

property. That has stopped, which is fine, but obviously there is an expense involved. There are trees and flower beds and there are potholes in the parking lot. A lot of that is off our property, so I wanted to begin a conversation on what is best for everyone in terms of maintaining it, how Steiner it should be maintained and who should be maintaining it. Chairman stated understand your confusion. We have started looking very closely to ensure that property that we are maintaining is in our ownership. We don't maintain property outside the ownership. There have been some grey lines. What I'd like to do is ask counsel to explore the plat area to determine if there is a problem with what belongs to the church and what belongs to us. We share a lot of responsibilities with Clay County, so a lot of the property we maintain, upkeep of landscaping, falls under that area where it really belongs to Clay County. The area around that traffic circle, the lighting and all that, was set up when we still had a lot of developers, so before I can give you a clear picture, would it be all right if we ensure that the property lines that you have here and is maybe shown by the appraiser's office, truly exist as it's drawn here? That way we will know exactly what we can commit to.

Mr. Eckert stated I need to look at the ownership of Plantation Oaks Boulevard and Oakleaf Plantation Parkway. I've got to review a plat and deeds for these areas to try to figure out if we own any right of way, and if so, how did we get that right of way, or did we get some right of way that then was dedicated on a plat. It's not going to take that long to do that. I can report to the Board at the next meeting.

Mr. Eckert stated I'll look at the real property ownership. I looked at some deeds while we were sitting here, so I have more questions than answers on the church parcel at this point, but we will get to the bottom of that by the next meeting.