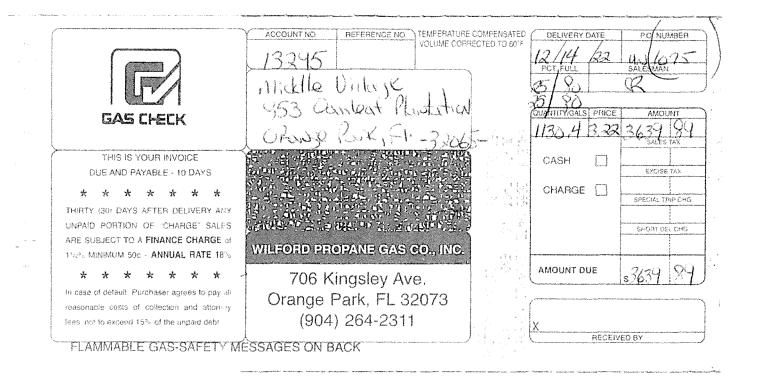

Ms. Giles stated included in your package are the minutes of the last meeting.

On MOTION by Chairman Steiner seconded by Mr. Hicks with all in favor the minutes were approved as presented.

Ms. Giles stated behind the minutes are the financial statements, the assessment receipts schedule showing the assessments are 91% collected, and the check register totaling \$250,761.12. The check register is a little higher because it includes the \$57,000 for the roof.