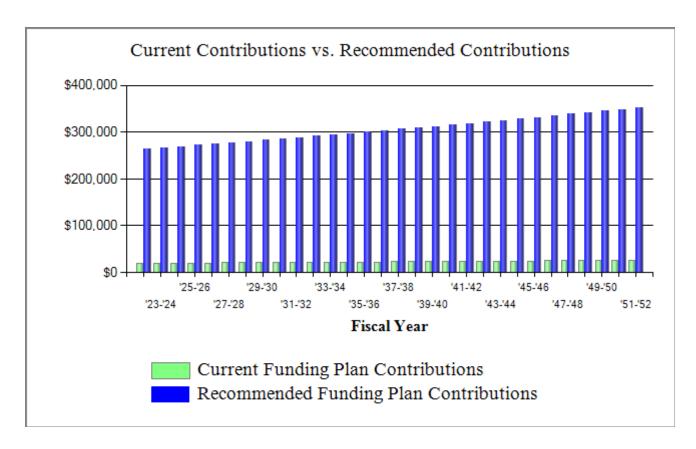

#### Pooled Cash (Recommended Funding Plan)

Recommended First Year Reserve Fund Contribution
Interest Rate on Reserve Deposits
Variable
Inflation Rate on Replacement Cost
Annual Contribution Increases

\$263,917
Variable
Variable
1.0%

#### **Comments**

- Current funding level is not adequate for future component replacement.
- Recommended funding plan requires larger contributions for adequate funding.