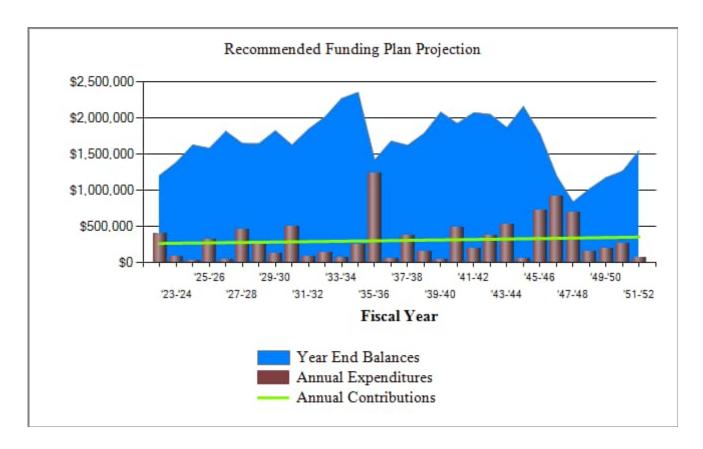

#### Pooled Cash (Recommended Funding Plan)

Recommended First Year Reserve Fund Contribution
Interest Rate on Reserve Deposits
Variable
Inflation Rate on Replacement Cost
Annual Contribution Increases

\$263,917
Variable
Variable
1.0%

#### **Comments**

- Current funding level is not adequate for future component replacement.
- Recommended funding plan requires larger contributions for adequate funding.