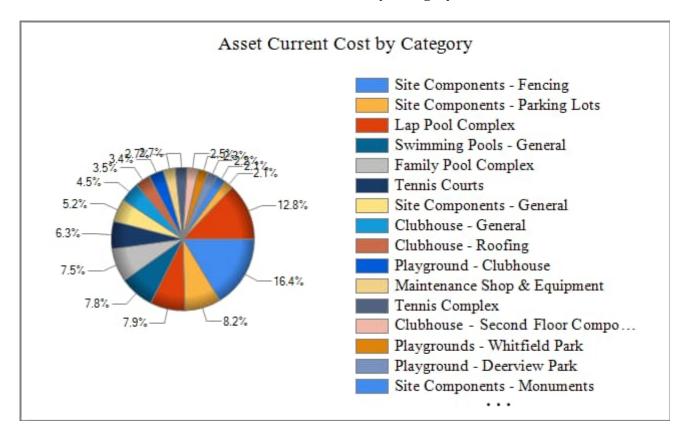

## TABLE OF CONTENTS

| EXECUTIVE SUMMARY                                |      |
|--------------------------------------------------|------|
| Executive Summary                                | 1-1  |
| Financial Summary - Recommended Funding Plan     | 1-2  |
| Recommended Funding Plan Projection              | 1-3  |
| Current Funding Plan vs Recommended Funding Plan | 1-4  |
| CURRENT FUNDING PLAN                             |      |
| Financial Summary - Current Funding Plan         | 2-1  |
| Current Funding Plan Projection                  | 2-2  |
| CASH FLOW                                        |      |
| Income & Expense Spreadsheet                     | 3-1  |
| EXPENDITURE DETAIL                               |      |
| Annual Expenditure Detail                        | 4-1  |
| Asset Current Cost by Category                   | 4-25 |
| COMPONENT INVENTORY                              |      |
| Component Inventory                              | 5-1  |
| Component Detail Index                           | 5-8  |
| Component Detail                                 | 5-15 |
| DISCLOSURERS & INFORMATION                       |      |
| Report Navigation                                | 6-1  |
| Methodology & Information                        | 6-2  |
| Terms of Service                                 | 6-3  |
| Definitions                                      | 6-4  |