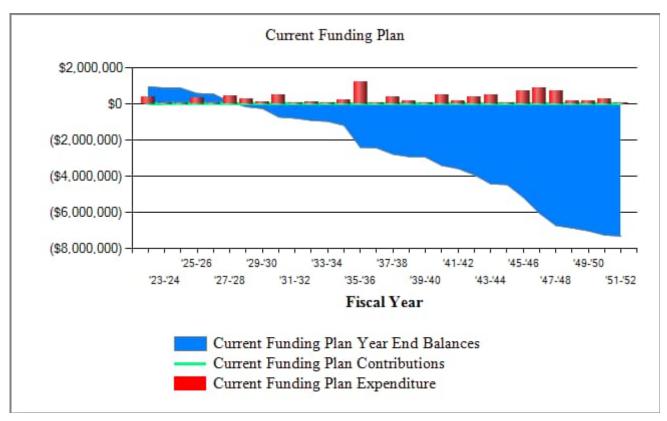

#### **Pooled Cash (Current Funding Plan)**

Current Year Reserve Fund Contribution \$19,556
Interest Rate on Reserve Deposits Variable
Inflation Rate on Replacement Cost Variable
Annual Contribution Increases 1.0%

#### **Comments**

- Current funding level is not adequate for future component replacement.
- Recommended funding plan requires larger contributions for adequate funding.