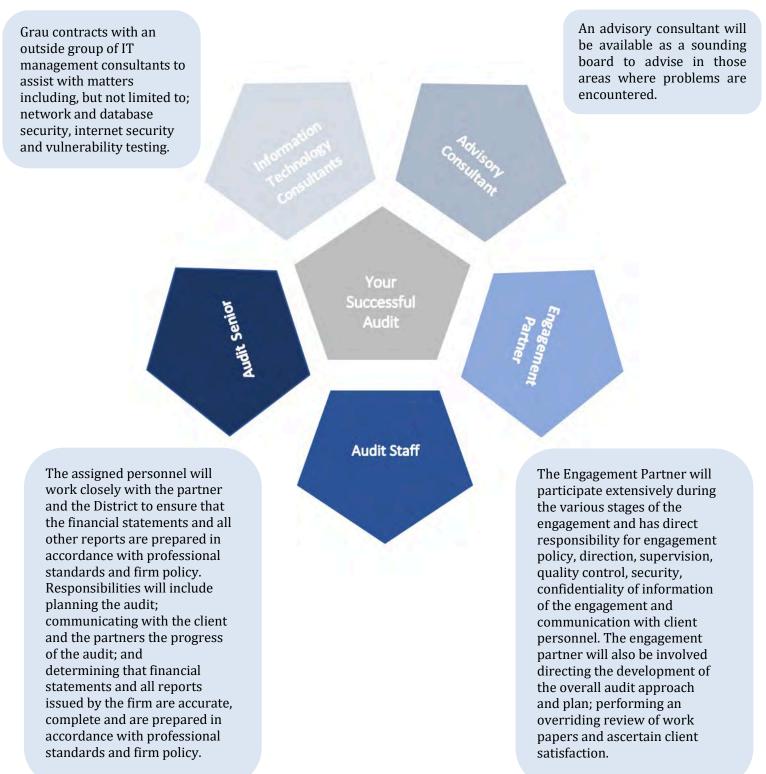

is one of our top priorities. Not only does it provide a more positive experience for our clients, but it also allows us to perform a more effective and efficient audit. With the every changing technology available and utilized by our clients, we are constantly innovating our audit process."

- Tony Grau

"Quality audits and exceptional client service are at the heart of every decision we make. Our clients trust us to deliver a quality audit, adhering to high standards and assisting them with improvements for their organization."

-Racquel McIntosh



#### **YOUR ENGAGEMENT TEAM**

Grau's client-specific engagement team is meticulously organized in order to meet the unique needs of each client. Constant communication within our solution team allows for continuity of staff and audit team.







## Antonio 'Tony 'J. Grau, CPA Partner

Contact: tgrau@graucpa.com | (561) 939-6672

#### Experience

For over 30 years, Tony has been providing audit, accounting and consulting services to the firm's governmental, non-profit, employee benefit, overhead and arbitrage clients. He provides guidance to clients regarding complex accounting issues, internal controls and operations.

As a member of the Government Finance Officers Association Special Review Committee, Tony participated in the review process for awarding the GFOA Certificate of Achievement in Financial Reporting. Tony was also the review team leader for the Quality Review of the Office of Management Audits of School Board of Miami-Dade County. Tony received the AICPA advanced level certificate for governmental single audits.