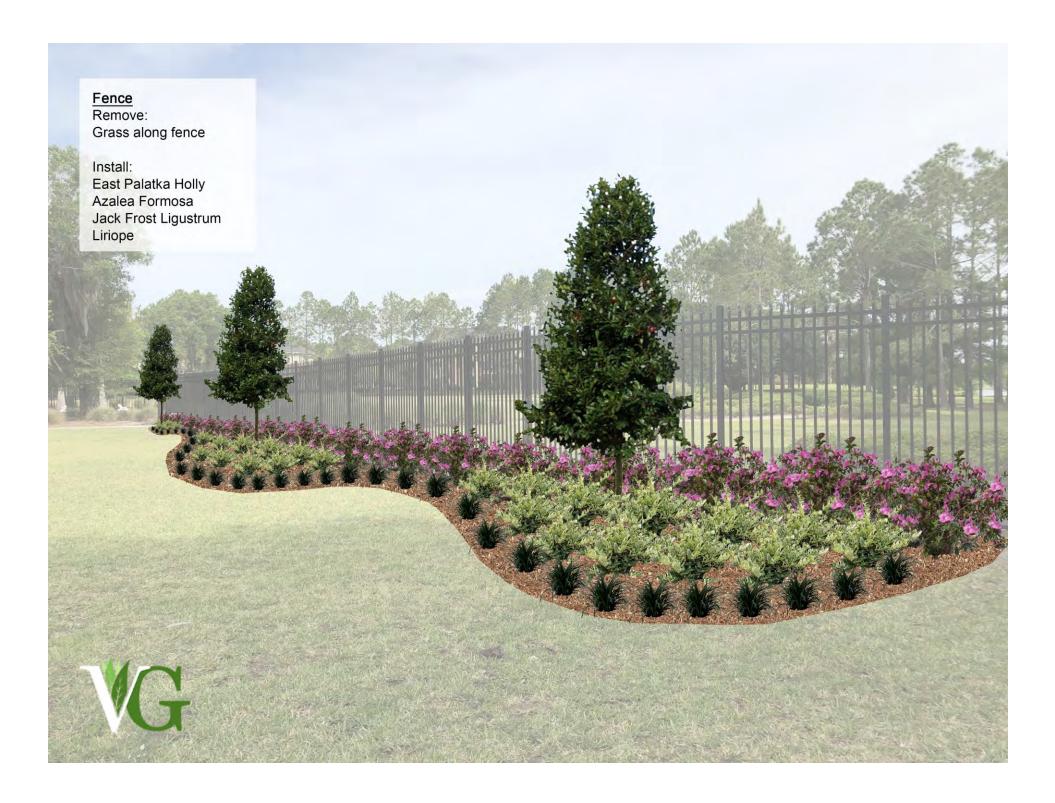

- V. Discussion of Options for Use of Savings from Bond Refinancing
- VI. Other Business
- VII. Staff Reports
  - A. District Counsel
  - B. District Engineer
  - C. District Manager Report on the Number of Registered Voters (4,873)
  - D. Operations Manager
    - 1. Memorandum
    - 2. VerdeGo Proposal for Replacement of River Birch Trees with Crepe Myrtles Along the Promenade
    - 3. VerdeGo Proposal for Fence Line Improvements
- VIII. Audience Comments (limited to three minutes) / Supervisor Requests
  - IX. Next Scheduled Meetings June 13, 2022 @ 2:00 p.m. at the Plantation Oaks Amenity Center
  - X. Adjournment