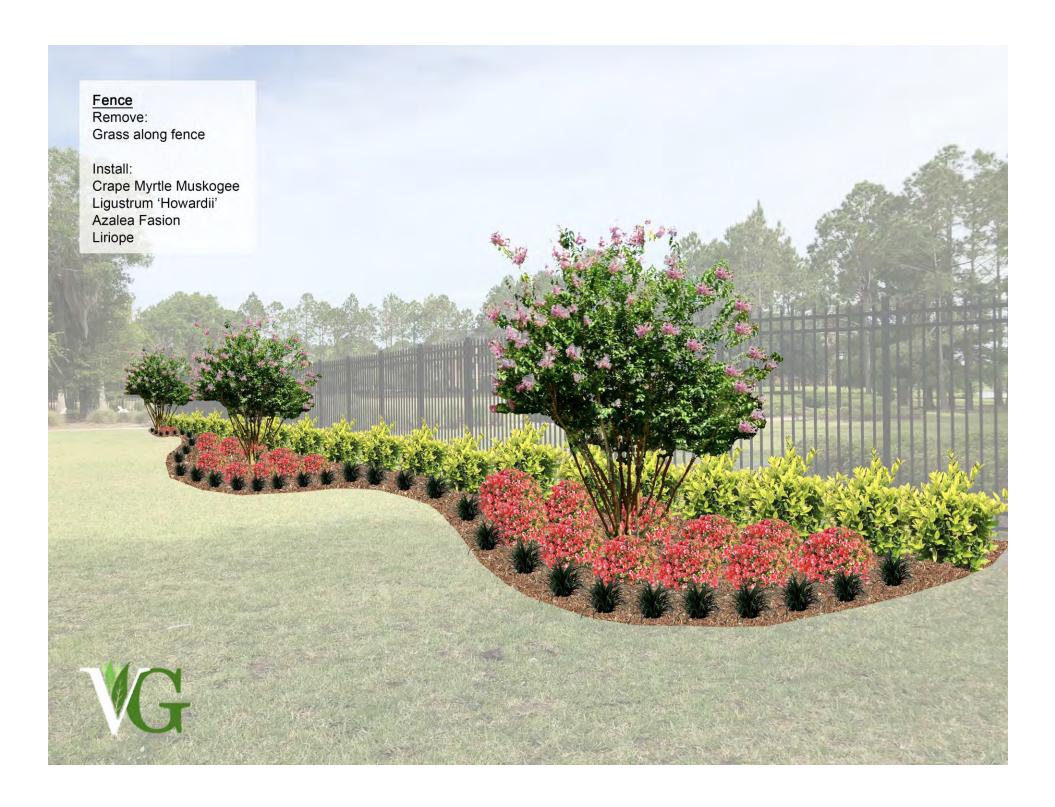

- V. Discussion of Options for Use of Savings from Bond Refinancing
- VI. Other Business
- VII. Staff Reports
  - A. District Counsel
  - B. District Engineer
  - C. District Manager Report on the Number of Registered Voters (4,873)
  - D. Operations Manager
    - 1. Memorandum
    - 2. VerdeGo Proposal for Replacement of River Birch Trees with Crepe Myrtles Along the Promenade
    - 3. VerdeGo Proposal for Fence Line Improvements
- VIII. Audience Comments (limited to three minutes) / Supervisor Requests
  - IX. Next Scheduled Meetings June 13, 2022 @ 2:00 p.m. at the Plantation Oaks Amenity Center
  - X. Adjournment