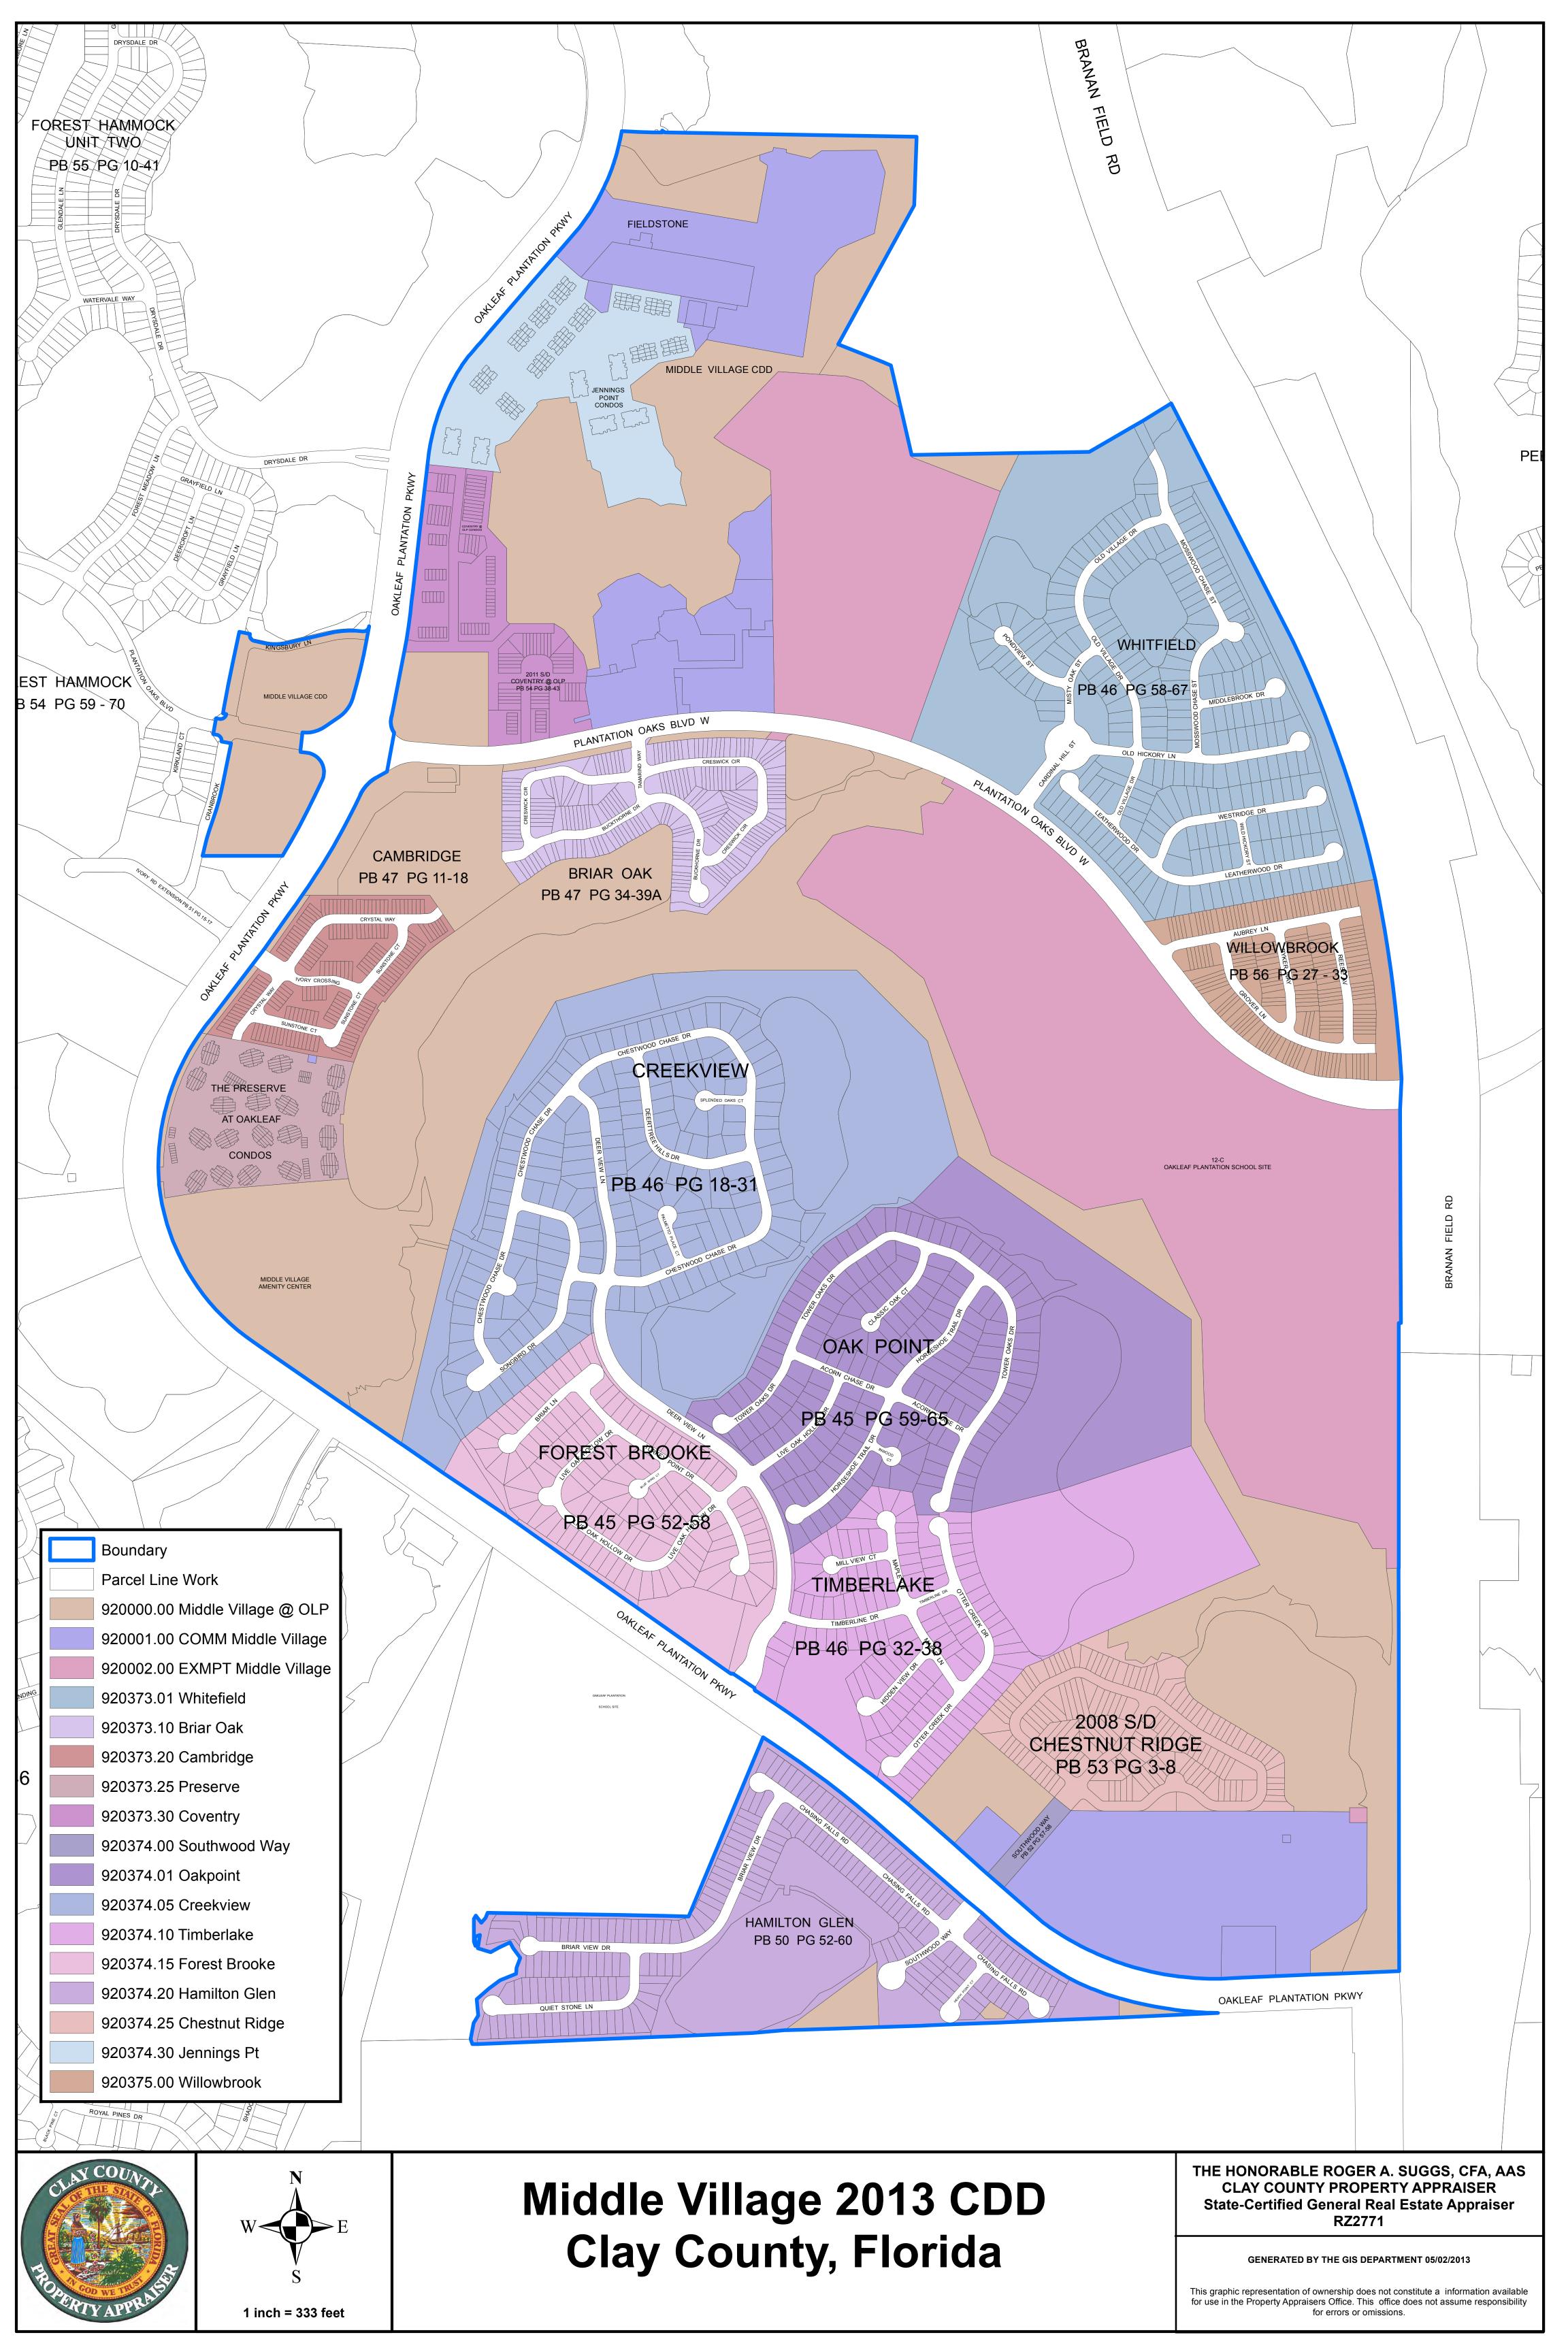

## MIDDLE VILLAGE Community Development District

*MARCH 14, 2022* 

### Middle Village Community Development District

475 West Town Place Suite 114 St. Augustine, Florida 32092

March 7, 2022

Board of Supervisors Middle Village Community Development District

Dear Board Members:

The Middle Village Community Development District Board of Supervisors Meeting is scheduled to be held Monday, March 14, 2022 at 6:00 p.m. at the Plantation Oaks Amenity Center, 845 Oakleaf Plantation Parkway, Orange Park, Florida 32065. Following is the advance agenda for the meeting: