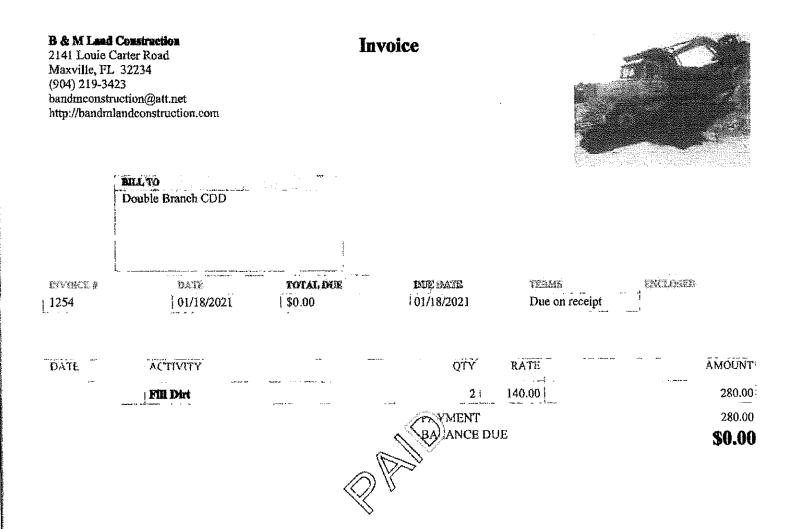

# Middle Village

**Community Development District** 

Unaudited Financial Reporting February 28, 2021

## Middle Village Community Development District Combined Balance Sheet

February 28, 2021

|--|

|                                   | General   | Recreation  | Capital Reserve | Debt<br>Service | Totals<br>(Memorandum Only) |
|-----------------------------------|-----------|-------------|-----------------|-----------------|-----------------------------|
| Assets:                           | General   | Reciention  | Capital Reserve | Service         | [Memor and and only]        |
| Cash                              | \$397,781 | \$1,348,638 | \$40,324        |                 | \$1,786,742                 |
| Investments:                      |           |             | ·               |                 |                             |
| <u>Series 2018-1</u>              |           |             |                 |                 |                             |
| Revenue                           |           |             |                 | \$2,353,324     | \$2,353,324                 |
| Reserve                           |           |             |                 | \$369,325       | \$369,325                   |
| Prepayment                        |           |             |                 | \$603,871       | \$603,871                   |
| Principal                         |           |             |                 | \$4             | \$4                         |
| Interest                          |           |             |                 | \$1             | \$1                         |
| <u>Series 2018-2</u>              |           |             |                 |                 |                             |
| Reserve                           |           |             |                 | \$122,870       | \$122,870                   |
| Prepayment                        |           |             |                 | \$74,862        | \$74,862                    |
| Sinking Fund                      |           |             |                 | \$0             | \$0                         |
| Principal                         |           |             |                 | \$0             | \$0                         |
| Interest                          |           |             |                 | \$0             | \$0                         |
| <u>Operations</u>                 |           |             |                 |                 |                             |
| Custody Acct - Gen Fund Excess    | \$42,754  |             |                 |                 | \$42,754                    |
| Custody Acct - Rec Fund Excess    |           | \$11,167    |                 |                 | \$11,167                    |
| General Account                   | \$344,439 |             | \$702           |                 | \$345,141                   |
| <u>State Board</u>                |           |             |                 |                 |                             |
| General Fund                      | \$91,982  |             |                 |                 | \$91,982                    |
| Recreation Fund                   |           | \$460,388   |                 |                 | \$460,388                   |
| Capital Reserve                   |           |             | \$628,581       |                 | \$628,581                   |
| Due From Double Branch            |           | \$440       |                 |                 | \$440                       |
| Due From General Fund             |           | \$399,708   | \$200,000       |                 | \$599,708                   |
| Due From Rec Fund                 |           |             | \$711,871       |                 | \$711,871                   |
| Due From Debt Service             | \$10,705  | \$83,057    |                 |                 | \$93,762                    |
| Due From Capital Reserve          |           | \$5,065     |                 |                 | \$5,065                     |
| Due from Other                    |           | \$28,477    |                 |                 | \$28,477                    |
| Electric Deposits                 |           | \$13,383    |                 |                 | \$13,383                    |
| Prepaid Expenses                  |           | \$479       |                 |                 | \$479                       |
| Total Assets                      | \$887,662 | \$2,350,803 | \$1,581,477     | \$3,524,258     | \$8,344,199                 |
| Liabilities:                      |           |             |                 |                 |                             |
| Accounts Payable                  | \$203,634 | \$729,163   | \$6,798         |                 | \$939,595                   |
| Accrued Expenses                  |           | \$0         |                 |                 | \$0                         |
| FICA Payable                      |           |             |                 |                 | \$0                         |
| Due to Capital Reserve            | \$0       | \$0         |                 |                 | \$0                         |
| Due to General Fund               |           |             |                 | \$10,705        | \$10,705                    |
| Due to Rec Fund                   | \$399,708 |             | \$5,065         | \$83,057        | \$487,830                   |
| Fund Balances:                    |           |             |                 |                 |                             |
| Unassigned                        | \$284,319 | \$1,608,257 | \$1,569,614     |                 | \$3,462,191                 |
| Nonspendable                      |           | \$13,383    |                 |                 | \$13,383                    |
| Restricted for Debt Service       |           |             |                 | \$3,430,496     | \$3,430,496                 |
| Total Liabilities and Fund Equity | \$887,662 | \$2,350,803 | \$1,581,477     | \$3,524,258     | \$8,344,199                 |