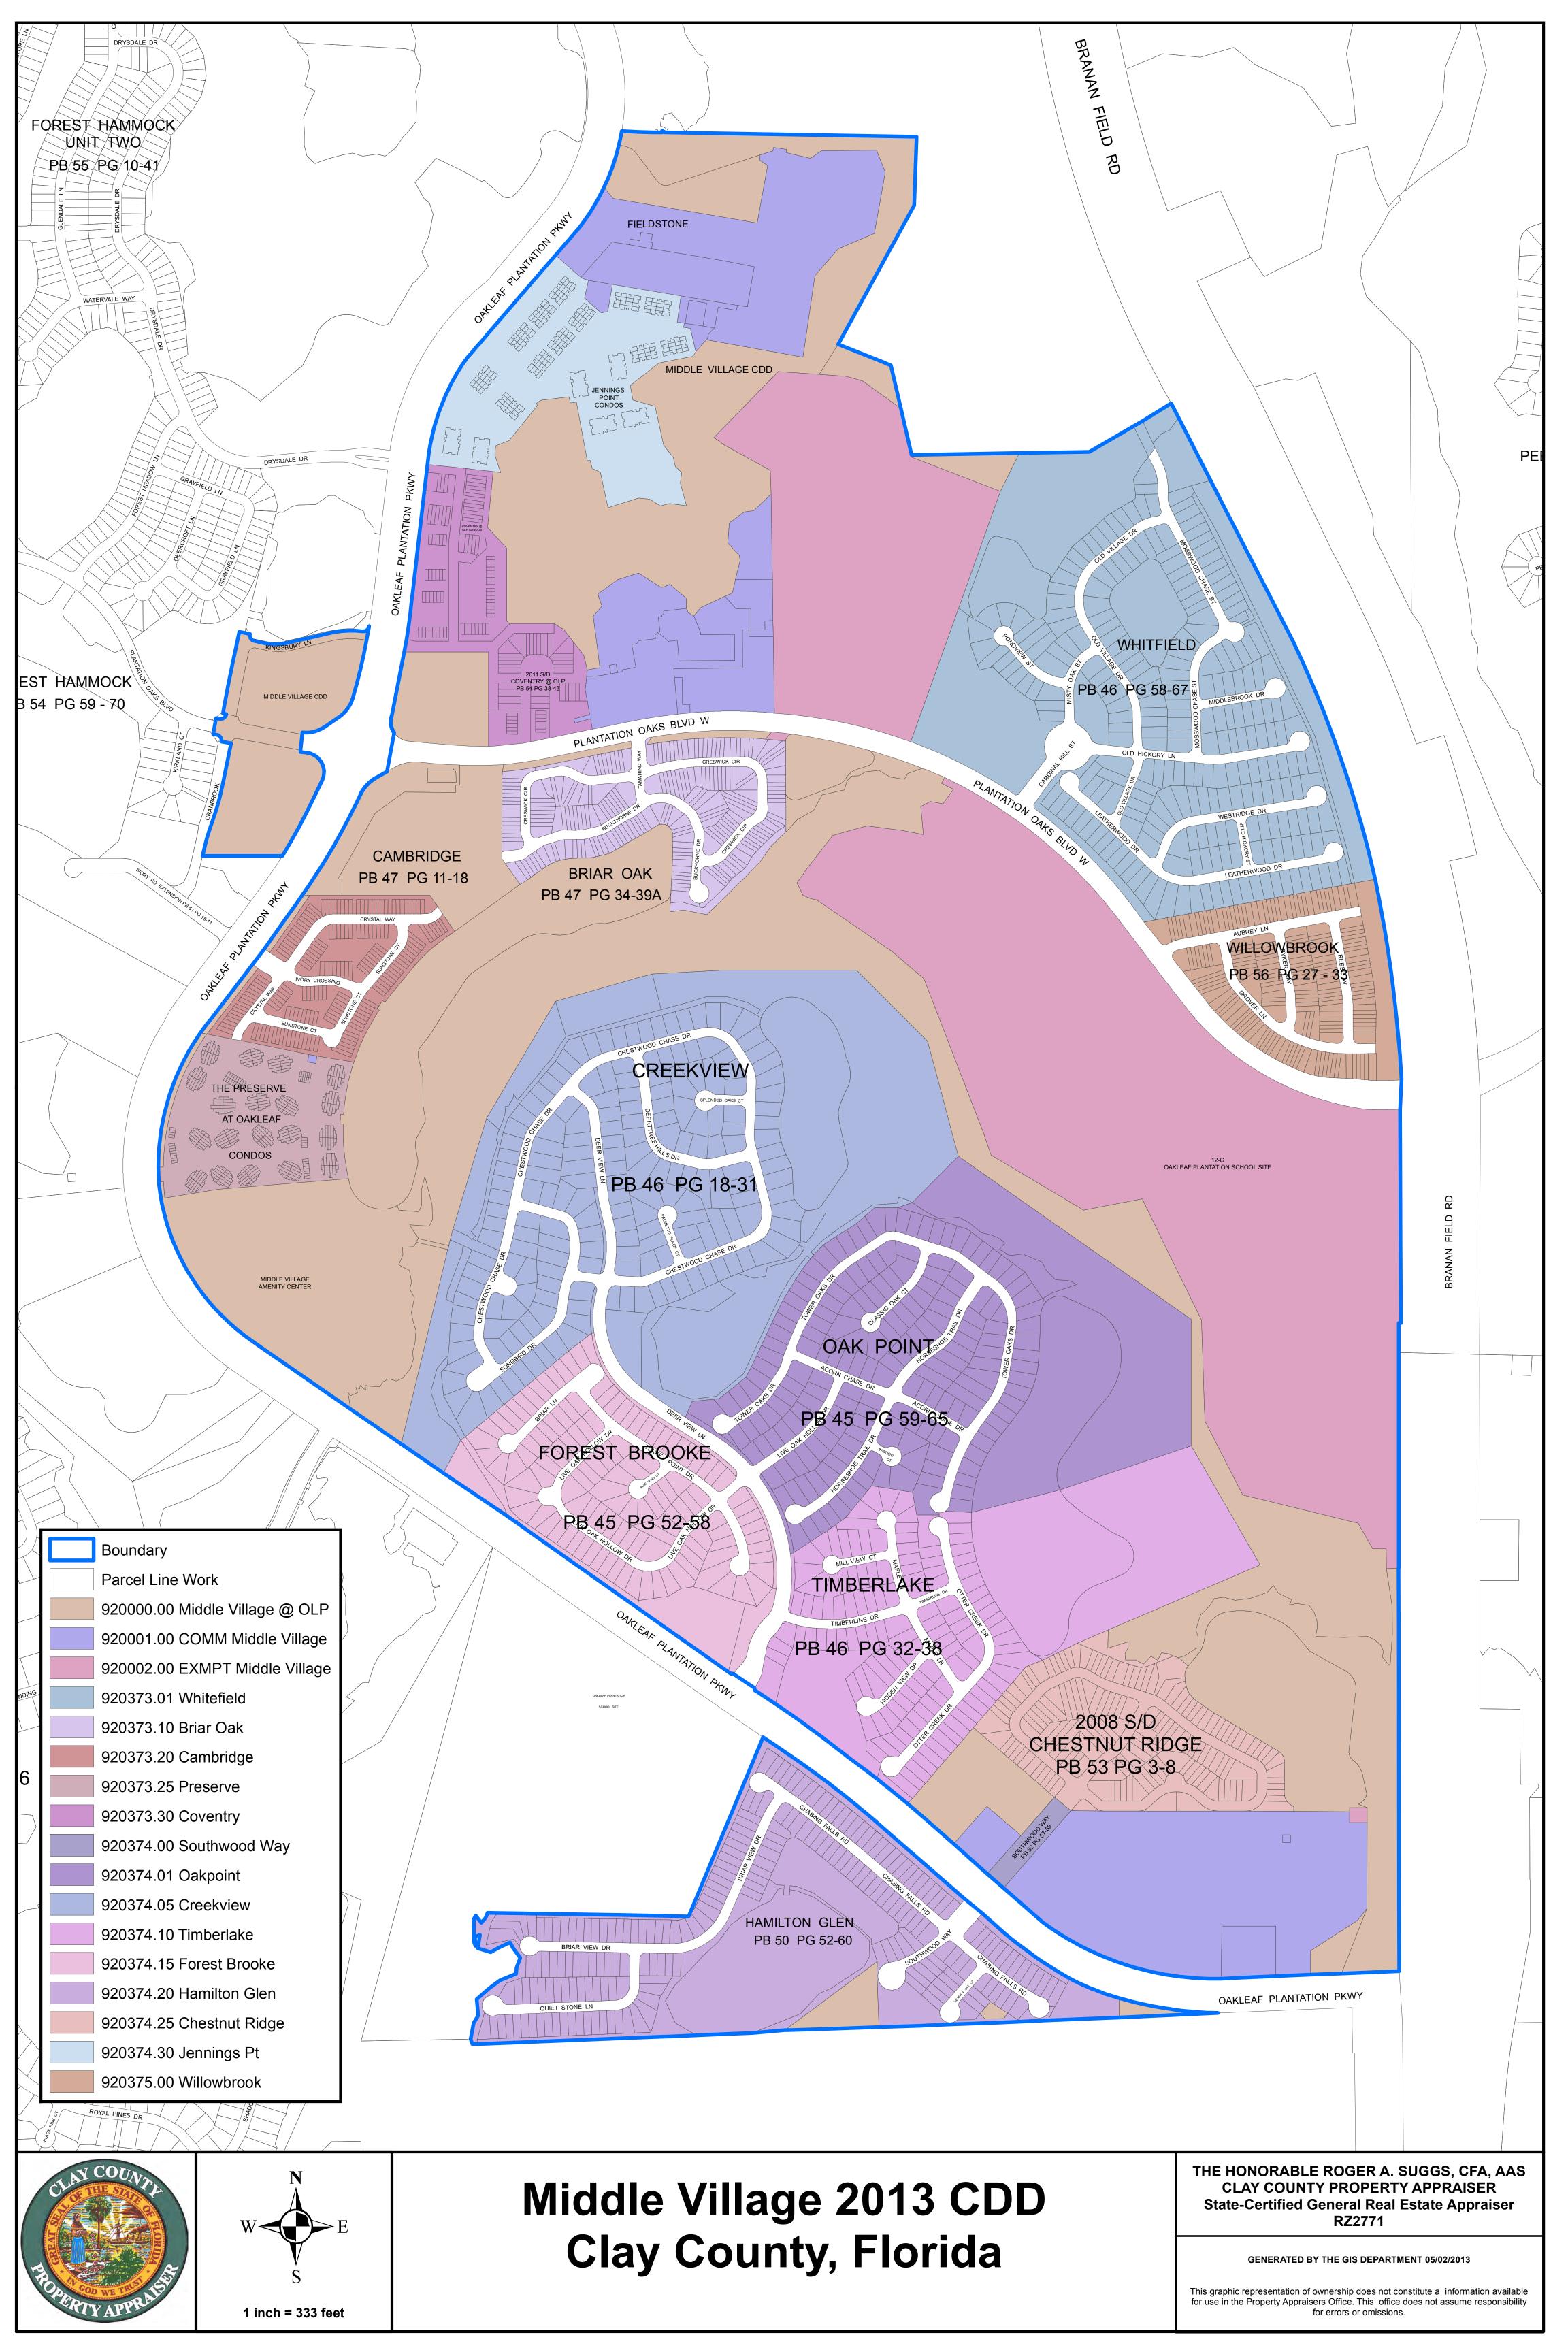

Mr. Swartz stated you've got the school kids issue then, but if you wait until summer, you're going to get all of the Creekview families upset and all of the ones that are in Forest Brooke that typically go that way to get to the pool, so maybe doing it in pieces would be more appealing.

Mr. Crozier stated I am with Towers Group. We did Forest Hammock, Arbor Mill and Village Center. We are doing a new project down at the end of Oakleaf Plantation that will be called Sugar Leaf with 118 single family lots and I'm really excited about it. We've been working for almost five years to get that deal worked out. What we've got is a little bit of an interesting situation where we're so close to the amenity center and I think there are some things we can help each other with, certainly with Double Branch more than you all but as Jay said, you guys work so close together I wanted to give you guys a preview of what is coming and certainly it's always good to know what is happening with the neighborhood. The Spencer's own a massive amount of property down there. We have a very small portion of it and then Rick Wood is coming

through the Kindlewood side. To the south they haven't decided what they're doing so they're in no rush. We have some interesting community spaces inside that I think could solve some issues that the CDD is having with your capacity. I know on the other side there are several days a year where the pool gets shut down pretty early due to capacity so we're trying to figure out how we can help alleviate that. What we're going to discuss with them is limited access.

# SIXTH ORDER OF BUSINESS Audience Comments / Supervisors' Requests

Mr. Steiner asked where do we leave things with what Mr. Swartz brought up about wanting some signs saying no motorized vehicles? I for one was against a whole lot of signs, but if there is no decision made, I wouldn't see a problem if two signs go up. One down there where the vehicle access is by Briar Oaks. There is a path through there that is used by motor vehicles and that is probably where there are coming from on that end and then place one sign down here at the entrance to the promenade. I wouldn't have a problem with two signs going up. I just don't think it makes sense putting up signs where there is no access for vehicles to get in, so you're depending on them trying to read it as they go by.

- Mr. Swartz stated I thought that was the decision.
- Mr. Steiner stated we were talking about putting signs where the alligator signs are, and the alligator signs aren't all at those locations. There's a lot more of them along that promenade.
  - Mr. Soriano stated we did agree to go ahead and get signs but it's just on location.
  - Mr. Swartz stated I don't want them all over the place any more than you do.
- Mr. Steiner stated that was my suggestion. I just didn't want to see all these signs going up.
- Mr. Soriano stated okay so down here and then one at what is right now the undeveloped area.
  - Mr. Steiner stated yes.

Mr. Soriano stated I will eventually likely have to move that. I'm hoping we're getting some development moving sometime soon.

Mr. Steiner stated hopefully when they start developing that it will close down that access.