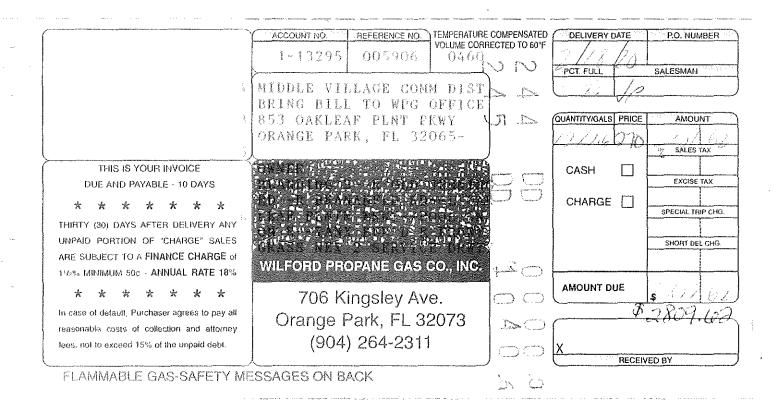

where there's a movie every month, whether it's in the park over at your sister District or at one of the pools, we go through doing a movie every month pretty much the rest of the year until we get to the holiday season. There is one gas bill that doesn't show up in the financials for \$2,800, but so far that keeps us well under. I imagine we will end up at our planned budget if this next month is cold. We did waste about \$800 or \$900 because we had a leak at the tank, and we had just filled up about a week and a half before that. It took two days to deal with that and we can actually bring in a special truck that can suck the gas back out, which costs a lot, so it was one or the other. I ended up keeping the pools open and we just left the covers off, which was a bit wasteful. It is all repaired and the tanks are back operating and the pools stayed open during that time.