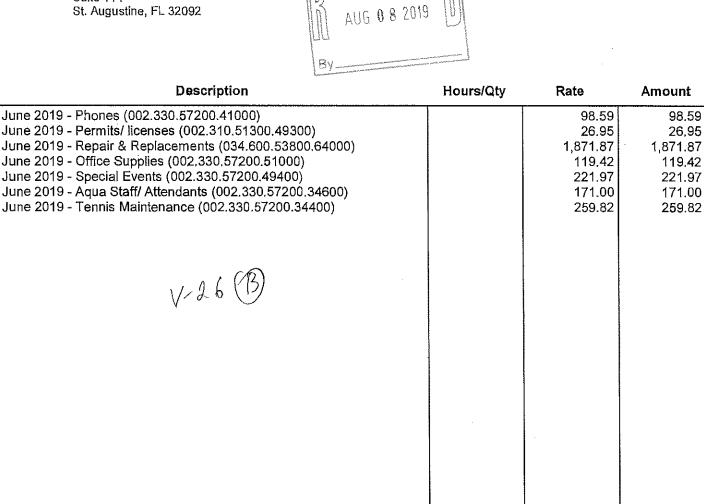

#### Middle Village Community Development District

General Fund

Month By Month Income Statement

|                                    | _          |          |           |           |           |           |            |           | _         |           |        |           |           |
|------------------------------------|------------|----------|-----------|-----------|-----------|-----------|------------|-----------|-----------|-----------|--------|-----------|-----------|
|                                    | October    | November | December  | January   | February  | March     | April      | May       | June      | July      | August | September | Total     |
| Revenues:                          |            |          |           |           |           |           |            |           |           |           |        |           |           |
| Maintenance Assessments - Tax Roll | \$0        | \$54,665 | \$127,483 | \$1,624   | \$7,350   | \$3,542   | \$3,561    | \$771     | \$2,544   | \$0       | \$0    | \$0       | \$201,540 |
| Maintenance Assessments - Direct   | \$0        | \$1,737  | \$0       | \$0       | \$0       | \$0       | \$0        | \$0       | \$0       | \$0       | \$0    | \$0       | \$1,737   |
| Interest Income                    | \$23       | \$24     | \$23      | \$24      | \$24      | \$6,597   | \$3,198    | \$3,186   | \$3,274   | \$2,930   | \$0    | \$0       | \$19,300  |
| Miscellaneous Income               | \$0        | \$0      | \$0       | \$0       | \$0       | \$623     | \$0        | \$0       | \$0       | \$0       | \$0    | \$0       | \$623     |
| Interfund Transfer In              | \$0        | \$0      | \$0       | \$0       | \$0       | \$0       | \$0        | \$0       | \$0       | \$0       | \$0    | \$0       | \$0       |
| Total Revenues                     | \$23       | \$56,426 | \$127,506 | \$1,647   | \$7,374   | \$10,761  | \$6,759    | \$3,957   | \$5,818   | \$2,930   | \$0    | \$0       | \$223,200 |
| Expenditures:                      |            |          |           |           |           |           |            |           |           |           |        |           |           |
| Administrative                     |            |          |           |           |           |           |            |           |           |           |        |           |           |
| Supervisors Fees                   | \$1,000    | \$800    | \$800     | \$1,000   | \$1,000   | \$800     | \$1,000    | \$1,000   | \$1,000   | \$1,000   | \$0    | \$0       | \$9,400   |
| Travel                             | \$0        | \$0      | \$0       | \$0       | \$0       | \$0       | \$0        | \$0       | \$0       | \$0       | \$0    | \$0       | \$0       |
| FICA Expense                       | \$77       | \$61     | \$61      | \$77      | \$77      | \$61      | \$77       | \$77      | \$77      | \$77      | \$0    | \$0       | \$719     |
| Engineering                        | \$0        | \$0      | \$0       | \$0       | \$0       | \$0       | \$0        | \$0       | \$0       | \$0       | \$0    | \$0       | \$0       |
| Trustee                            | \$0        | \$0      | \$0       | \$0       | \$0       | \$0       | \$15,100   | \$0       | \$0       | \$0       | \$0    | \$0       | \$15,100  |
| Dissemination Agent                | \$175      | \$175    | \$175     | \$175     | \$175     | \$175     | \$375      | \$175     | \$175     | \$175     | \$0    | \$0       | \$1,950   |
| Assessment Roll                    | \$7,260    | \$0      | \$0       | \$0       | \$0       | \$0       | \$0        | \$0       | \$0       | \$0       | \$0    | \$0       | \$7,260   |
| Attorney                           | \$2,410    | \$3,252  | \$2,664   | \$2,565   | \$3,669   | \$3,970   | \$3,793    | \$2,707   | \$2,311   | \$0       | \$0    | \$0       | \$27,339  |
| Attorney-Foreclosure               | \$0        | \$0      | \$0       | \$0       | \$0       | \$0       | \$0        | \$0       | \$0       | \$0       | \$0    | \$0       | \$0       |
| Arbitrage                          | \$0        | \$0      | \$0       | \$0       | \$0       | \$0       | \$0        | \$0       | \$0       | \$0       | \$0    | \$0       | \$0       |
| Annual Audit                       | \$0        | \$0      | \$0       | \$0       | \$0       | \$0       | \$0        | \$0       | \$4,700   | \$0       | \$0    | \$0       | \$4,700   |
| Management Fees                    | \$4,997    | \$4,997  | \$4,997   | \$4,997   | \$4,997   | \$4,997   | \$4,997    | \$4,997   | \$4,997   | \$4,997   | \$0    | \$0       | \$49,969  |
| Information Technology             | \$179      | \$179    | \$179     | \$179     | \$179     | \$179     | \$196      | \$179     | \$179     | \$196     | \$0    | \$0       | \$1,825   |
| Telephone                          | \$35       | \$11     | \$33      | \$6       | \$25      | \$34      | \$44       | \$6       | \$12      | \$31      | \$0    | \$0       | \$238     |
| Postage                            | \$40       | \$21     | \$36      | \$32      | \$69      | \$31      | \$17       | \$36      | \$28      | \$44      | \$0    | \$0       | \$353     |
| Printing & Binding                 | \$611      | \$372    | \$19      | \$128     | \$371     | \$170     | \$56       | \$124     | \$182     | \$269     | \$0    | \$0       | \$2,301   |
| Records Storage                    | \$0        | \$0      | \$0       | \$0       | \$0       | \$0       | \$0        | \$0       | \$0       | \$0       | \$0    | \$0       | \$0       |
| Insurance                          | \$9,877    | \$0      | \$0       | \$0       | \$0       | \$0       | \$0        | \$0       | \$0       | \$0       | \$0    | \$0       | \$9,877   |
| Legal Advertising                  | \$125      | \$0      | \$130     | \$63      | \$72      | \$72      | \$70       | \$72      | \$72      | \$185     | \$0    | \$0       | \$859     |
| Other Current Charges              | \$0        | \$0      | \$0       | \$0       | \$0       | \$0       | \$0        | \$0       | \$0       | \$0       | \$0    | \$0       | \$0       |
| Office Supplies                    | \$1        | \$47     | \$1       | \$21      | \$41      | \$21      | \$1        | \$27      | \$21      | \$21      | \$0    | \$0       | \$203     |
| Website Compliance                 | \$0        | \$0      | \$0       | \$0       | \$2,250   | \$0       | \$0        | \$0       | \$0       | \$0       | \$0    | \$0       | \$2,250   |
| Dues, Licenses & Subscriptions     | \$175      | \$0      | \$0       | \$0       | \$0       | \$0       | \$0        | \$0       | \$0       | \$0       | \$0    | \$0       | \$175     |
| Reserves                           | \$0        | \$0      | \$0       | \$0       | \$0       | \$9,151   | \$0        | \$0       | \$0       | \$0       | \$0    | \$0       | \$9,151   |
| Total Expenditures                 | \$26,962   | \$9,916  | \$9,094   | \$9,243   | \$12,923  | \$19,659  | \$25,725   | \$9,399   | \$13,753  | \$6,994   | \$0    | \$0       | \$143,668 |
| Excess Revenues (Expenditures)     | (\$26,939) | \$46,510 | \$118,412 | (\$7,595) | (\$5,549) | (\$8,898) | (\$18,966) | (\$5,443) | (\$7,935) | (\$4,064) | \$0    | \$0       | \$79,532  |

## Community Development District Recreation Fund

Statement of Revenues & Expenditures

For the Period ending July 31, 2019

|                                                                      | Adopted<br>Budget       | Prorated Budget<br>7/31/19              | Actual<br>7/31/19                       | Variance       |
|----------------------------------------------------------------------|-------------------------|-----------------------------------------|-----------------------------------------|----------------|
| Revenues:                                                            | 244600                  | ,,,,,,,,,,,,,,,,,,,,,,,,,,,,,,,,,,,,,,, | ,,,,,,,,,,,,,,,,,,,,,,,,,,,,,,,,,,,,,,, | , ar lance     |
| Maintenance Assessment - Tax Roll                                    | ¢1 FFF 4F2              | ¢1 FFF 4F2                              | ¢1 F ( 2 ( 4 2                          | \$8,189        |
| Maintenance Assessment - Tax Roll<br>Maintenance Assessment - Direct | \$1,555,453<br>\$13,479 | \$1,555,453<br>\$13,479                 | \$1,563,642<br>\$13,479                 | \$8,189<br>\$0 |
| Interest                                                             | \$13,479                | \$2,000                                 | \$13,479<br>\$6,410                     | \$0<br>\$4,410 |
| Miscellaneous Income                                                 | \$2,400<br>\$0          | \$2,000                                 | \$38,459                                | \$38,459       |
| Amenities Revenue                                                    | \$55,000                | \$45,833                                | \$86,460                                | \$40,627       |
| Cost Share Revenue - South Village/Lighting                          | \$36,662                | \$36,662                                | \$35,754                                | (\$908)        |
| Correnate reconde Course (mage) -grang                               | \$00,00 <b>-</b>        | <i>400,002</i>                          | 400,701                                 | (+> 0 0)       |
| Total Revenues                                                       | \$1,662,994             | \$1,653,427                             | \$1,744,205                             | \$90,777       |
| Expenditures:                                                        |                         |                                         |                                         |                |
| Administrative                                                       |                         |                                         |                                         |                |
| Management Fees - On Site                                            | \$139,790               | \$116,492                               | \$116,492                               | (\$0)          |
| Insurance                                                            | \$45,879                | \$45,879                                | \$45,893                                | (\$14)         |
| Other Current Charges                                                | \$5,868                 | \$4,890                                 | \$4,090                                 | \$800          |
| Permit Fees                                                          | \$1,500                 | \$1,250                                 | \$1,345                                 | (\$95)         |
| Office Supplies                                                      | \$500                   | \$417                                   | \$0                                     | \$417          |
| Capital Reserve                                                      | \$33,625                | \$33,625                                | \$43,625                                | (\$10,000)     |
| Total Administrative                                                 | \$227,162               | \$202,552                               | \$211,445                               | (\$8,893)      |
| <u>Common Area</u>                                                   |                         |                                         |                                         |                |
| Security                                                             | \$92,047                | \$76,706                                | \$42,358                                | \$34,348       |
| Security - Clay County Off Duty Sheriff                              | \$43,609                | \$36,341                                | \$33,841                                | \$2,500        |
| Electric                                                             | \$22,000                | \$18,333                                | \$14,206                                | \$4,127        |
| Streetlighting                                                       | \$32,000                | \$26,667                                | \$24,743                                | \$1,924        |
| Irrigation Maintenance                                               | \$4,000                 | \$3,333                                 | \$12,116                                | (\$8,782)      |
| Landscape Maintenance                                                | \$413,172               | \$344,310                               | \$338,125                               | \$6,185        |
| Common Area Maintenance                                              | \$54,847                | \$45,706                                | \$36,292                                | \$9,414        |
| Lake Maintenance                                                     | \$23,668                | \$19,723                                | \$18,302                                | \$1,421        |
| Misc. Maintenance                                                    | \$5,000                 | \$4,167                                 | \$2,250                                 | \$1,916        |
| Total Common Area                                                    | \$690,343               | \$575,286                               | \$522,232                               | \$53,054       |

## Community Development District Recreation Fund

Statement of Revenues & Expenditures

For the Period ending July 31, 2019

|                                             | Adopted<br>Budget | Prorated Budget<br>7/31/19 | Actual<br>7/31/19 | Variance   |
|---------------------------------------------|-------------------|----------------------------|-------------------|------------|
| Recreation Facility                         |                   |                            |                   |            |
| Aquatic & Athletic Manager/Staff            | \$159,949         | \$133,291                  | \$136,016         | (\$2,725)  |
| Pool Attendants                             | \$122,750         | \$102,292                  | \$135,682         | (\$33,391) |
| Janitorial                                  | \$42,418          | \$35,348                   | \$35,049          | \$299      |
| Telephone                                   | \$5,364           | \$4,470                    | \$3,470           | \$1,000    |
| Electric                                    | \$62,000          | \$51,667                   | \$38,294          | \$13,373   |
| Water/Sewer                                 | \$35,300          | \$29,417                   | \$29,192          | \$225      |
| Refuse Services                             | \$14,200          | \$11,833                   | \$14,001          | (\$2,167)  |
| Pool Maintenance & Chemicals                | \$52,318          | \$43,598                   | \$41,429          | \$2,169    |
| Cable                                       | \$5,102           | \$4,252                    | \$3,914           | \$338      |
| Special Events                              | \$5,000           | \$4,167                    | \$3,545           | \$622      |
| Office Supplies & Equipment                 | \$3,000           | \$2,500                    | \$682             | \$1,818    |
| General Facility Maintenance                | \$37,707          | \$31,423                   | \$31,379          | \$44       |
| General Facility Maintenance - Preventative | \$15,350          | \$12,792                   | \$3,179           | \$9,612    |
| General Facility Maintenance - Contingency  | \$27,600          | \$23,000                   | \$23,009          | (\$9)      |
| Elevator Maintenance                        | \$2,576           | \$2,147                    | \$1,688           | \$459      |
| Recreation Passes                           | \$7,125           | \$5,938                    | \$4,212           | \$1,725    |
| Lighting Repairs                            | \$10,000          | \$8,333                    | \$8,214           | \$119      |
| Tennis Court Maintenance                    | \$35,680          | \$29,733                   | \$28,486          | \$1,247    |
| Staff- Exercise Room                        | \$30,000          | \$25,000                   | \$0               | \$25,000   |
| Total Recreation                            | \$673,439         | \$561,199                  | \$541,441         | \$19,758   |
| Aquatics Pool                               |                   |                            |                   |            |
| Pool Maintenance                            | \$22,160          | \$18,467                   | \$4,780           | \$13,687   |
| Pool Chemicals                              | \$7,840           | \$6,533                    | \$0               | \$6,533    |
| Electric                                    | \$16,000          | \$13,333                   | \$16,046          | (\$2,713)  |
| Water/Sewer                                 | \$6,800           | \$5,667                    | \$2,765           | \$2,902    |
| Gas Heat                                    | \$3,950           | \$3,292                    | \$27,784          | (\$24,492) |
| Supervisors                                 | \$10,300          | \$8,583                    | \$0               | \$8,583    |
| Unscheduled Pool Maintenance                | \$5,000           | \$4,167                    | \$0               | \$4,167    |
| Total Aquatics Pool                         | \$72,050          | \$60,042                   | \$51,374          | \$8,667    |
| Total Expenses                              | \$1,662,994       | \$1,399,079                | \$1,326,492       | \$72,587   |
| Excess Revenues (Expenditures)              | \$0               |                            | \$417,712         |            |
| Fund Balance - Beginning                    | \$0               |                            | \$986,506         |            |
| Fund Balance - Ending                       | \$0               |                            | \$1,404,218       |            |