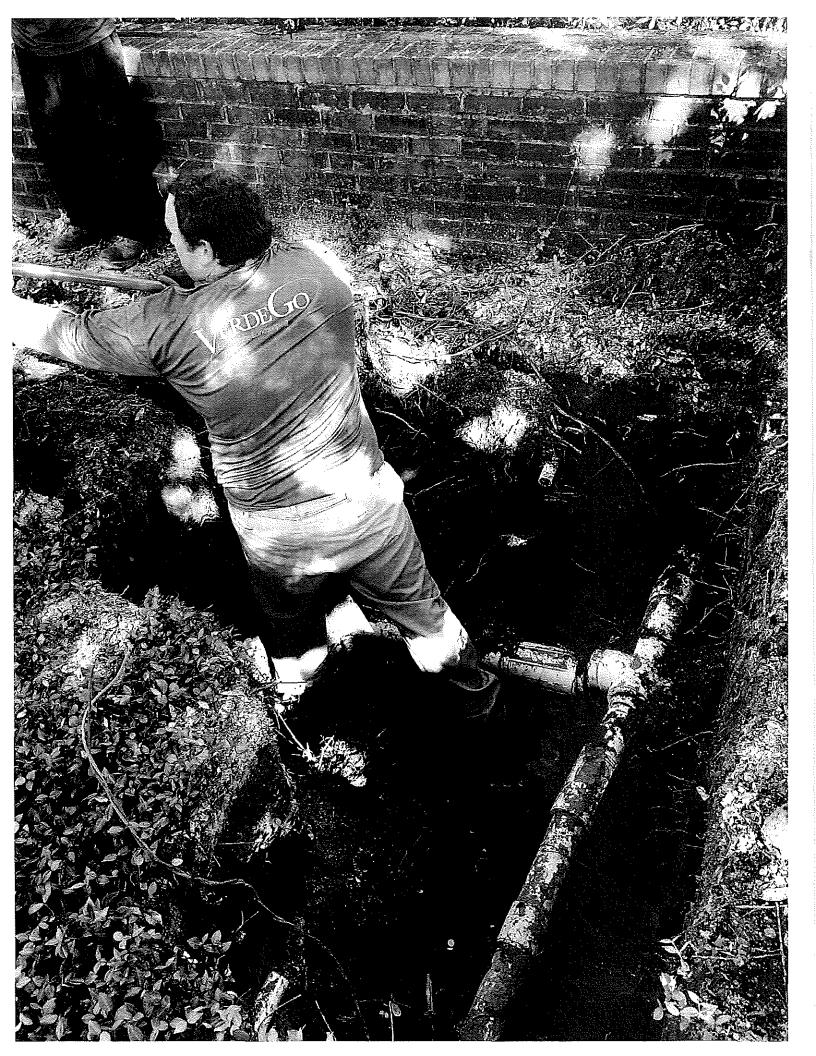

### Also present were:

Jim Perry District Manager

Katie Buchanan District Counsel (by phone)

Jay SorianoOperations ManagerBruno PerezVerdeGo LandscapeJason RodriguezVerdeGo Landscape

Mr. Soriano stated I finally got a chance to work with Clay Electric on the lighting and we discovered a problem. Clay Electric's lights end at the start of Willowbrook and the end of the junior high as you go towards the ramp. Clay Electric does not own the big metal lights and I didn't realize that. That's FDOT and JEA so the ramp is owned by the state. The county does have a little bit of say in what can be done with the electricity out there so I'm trying to get them to help me but that falls under FDOT and JEA so for us to be able to tap into their electricity it might take a little longer for any kind of special approval. Clay Electric stops with that last black fiberglass pole just past the Whitfield entrance. Those would be the only ones we could tap into and it would be a lot of trenching. Everything else that they have back there, if you notice the big green boxes behind Willowbrook, that's all three phase power so if you run motors and things like that you can have fountains, but as far as lighting we can't get low enough voltage out of that so we won't be able to hook to any of those boxes. For them to install cable for a single-phase power out there we're looking at \$10,000 and it's going to be years because they're not planning anything like that so we're back to trenching and digging and trying to add onto Willowbrook or even going solar. I don't see a lot of easy work with FDOT. I'm going to try but they're usually not that cooperative.