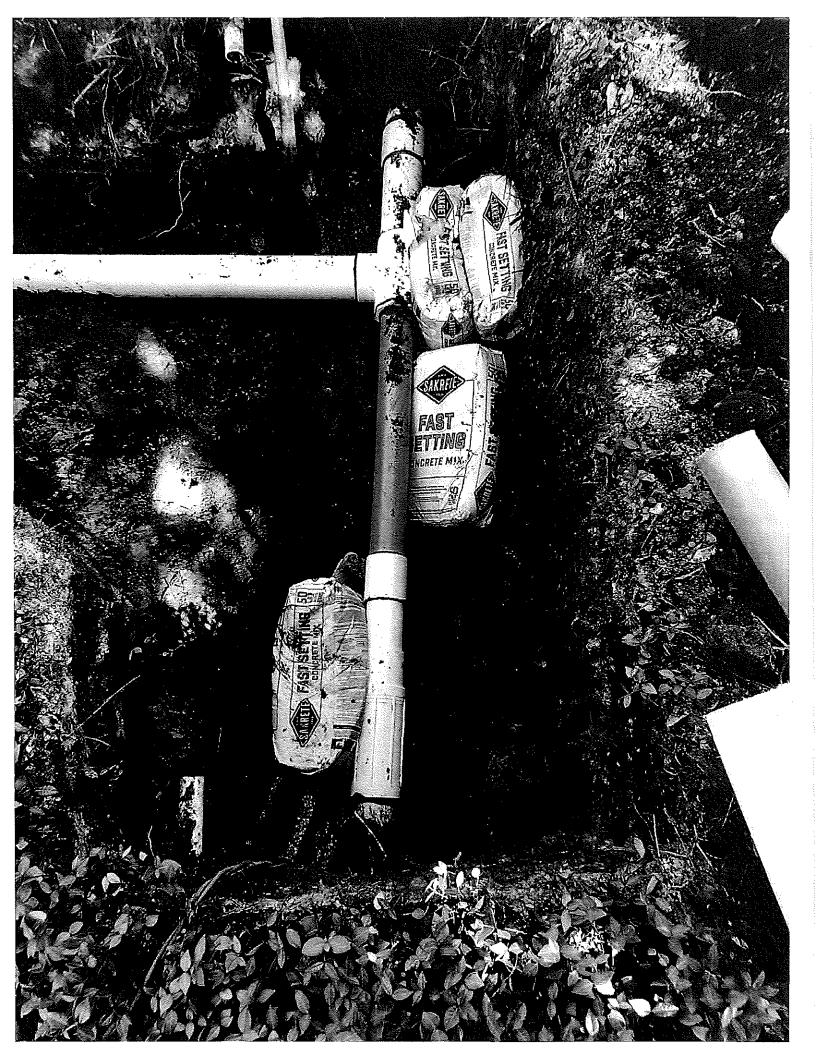

Mr. Soriano stated I finally got a chance to work with Clay Electric on the lighting and we discovered a problem. Clay Electric's lights end at the start of Willowbrook and the end of the junior high as you go towards the ramp. Clay Electric does not own the big metal lights and I didn't realize that. That's FDOT and JEA so the ramp is owned by the state. The county does have a little bit of say in what can be done with the electricity out there so I'm trying to get them to help me but that falls under FDOT and JEA so for us to be able to tap into their electricity it might take a little longer for any kind of special approval. Clay Electric stops with that last black fiberglass pole just past the Whitfield entrance. Those would be the only ones we could tap into and it would be a lot of trenching. Everything else that they have back there, if you notice the big green boxes behind Willowbrook, that's all three phase power so if you run motors and things like that you can have fountains, but as far as lighting we can't get low enough voltage out of that so we won't be able to hook to any of those boxes. For them to install cable for a single-phase power out there we're looking at \$10,000 and it's going to be years because they're not planning anything like that so we're back to trenching and digging and trying to add onto Willowbrook or even going solar. I don't see a lot of easy work with FDOT. I'm going to try but they're usually not that cooperative.