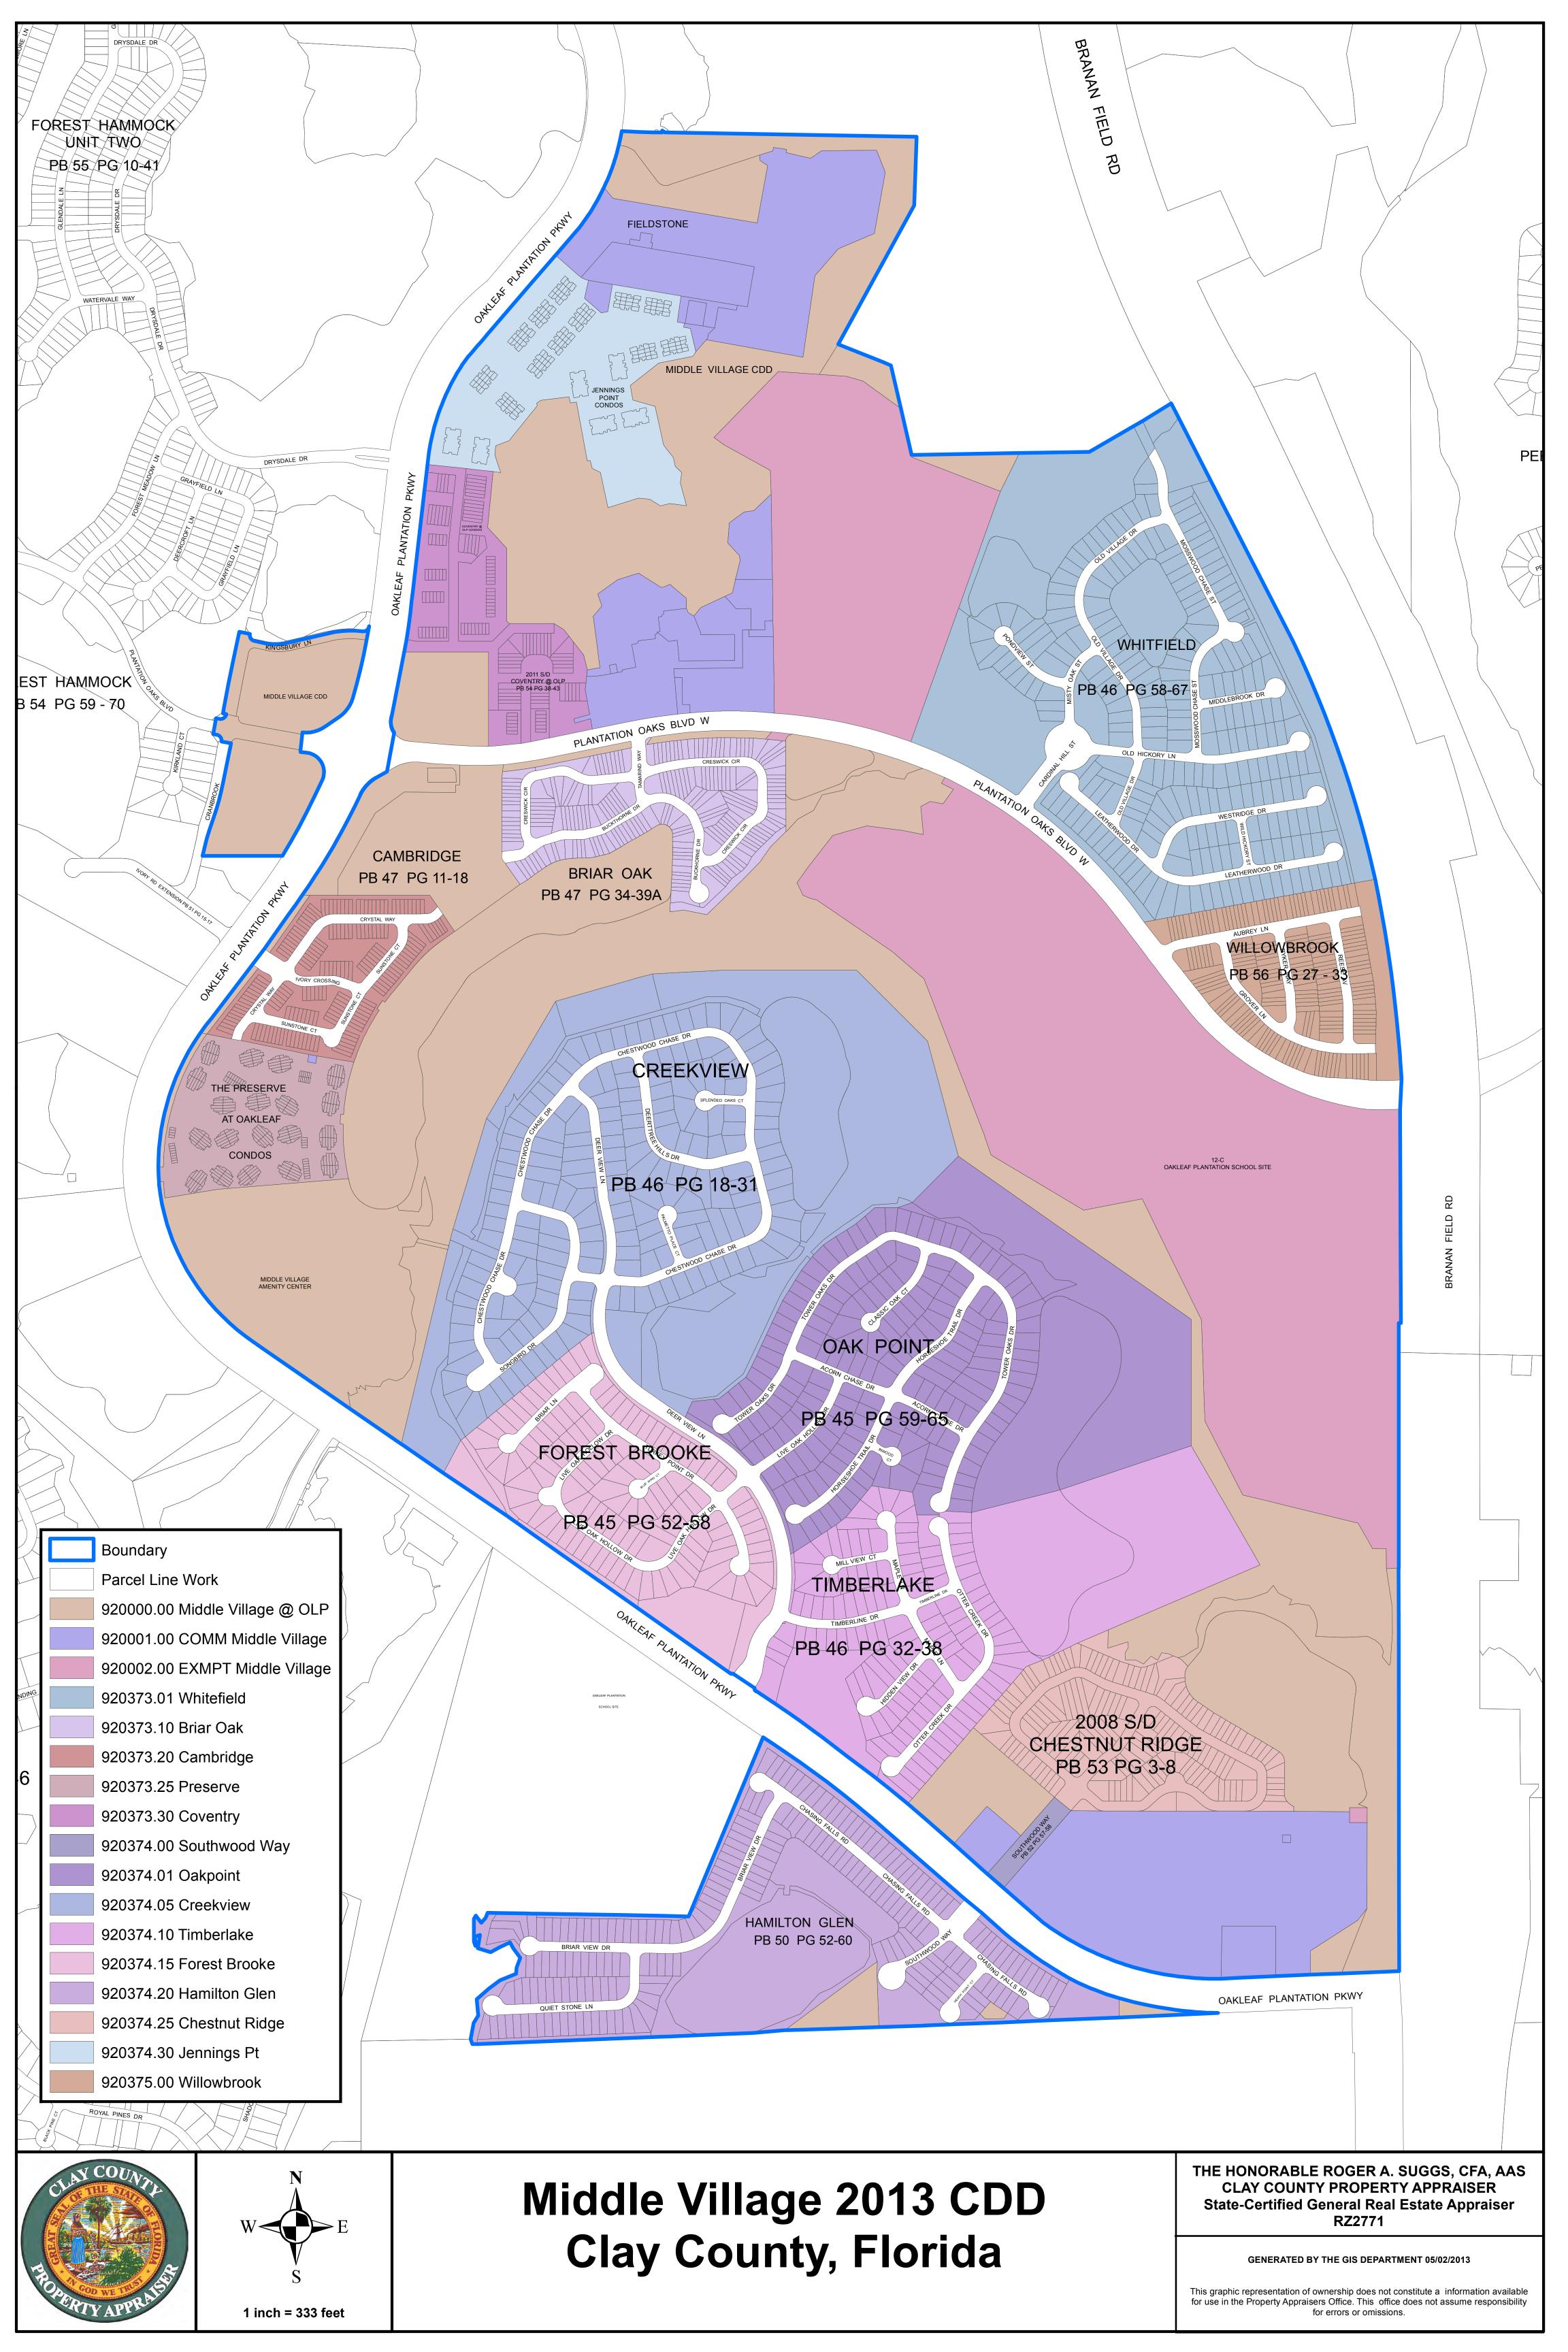

### A. District Counsel

Mr. Walters stated if you recall with our Village Center parcel, the portion right over here behind the semi-circle on this side, was originally planned for 202 multi-family units. After the real estate market collapsed that property stopped paying and the District created a special purpose entity, which took title to that property for nonpayment of assessments, and the property was kind of held and marketed back and forth for a while but it was a difficult piece to market because there was a large tax certificate. About a year ago that tax certificate holder took title to the property by tax certificate deed, which you can apply for at the County. That was all worked out with the District and we were cooperating with them the whole time because we wanted them to take the property to get that tax certificate and get it redeveloped. As part of that process they have taken title and they have filed what's called a quiet title action which is simply a lawsuit where you go into court and say, "here's my tax deed I'm going to name anyone else that could have an interest in this property", essentially to settle your claim to that land and it's a way of kind of cleaning the title so when they go to sell it they have good marketable title. They have now filed that quiet title action and we expected them to do that. They asked me if I would accept service on behalf of the District and I told them I didn't think it would be an issue but I wanted to let the Board know first that they have filed the action and get your blessing to accept service of the complaint. The other good news is because we have that settlement agreement with them, as an entity they have already baked that into their complaint so our only interest in the lawsuit is making sure we maintain those liens we have in place for the assessments that are on that property now and I don't anticipate a fight over that; we just want to make sure we're documenting that correctly.

Mr. Steiner stated the Villages down here that last area where the apartments went up, are they in our CDD?

Mr. Soriano responded yes, the large apartment buildings are.

Mr. Steiner stated so with all of that we may be getting increased pressure because they're leasing all of that stuff now.