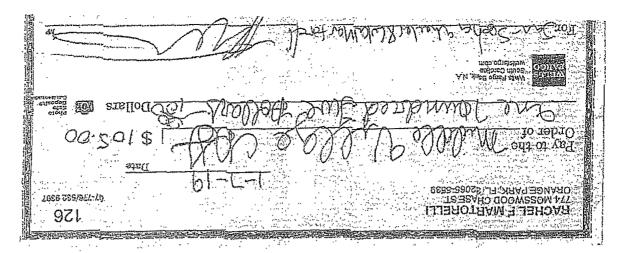

the dirt. The proposal is from Crystal Clean to change out pads here at your site and Double Branch. You'll see Middle Village is a few thousand dollars. I'm looking to do this with Crown in house instead of going through Crystal Clean and I think I can get a better rate. Crown has helped us a lot with those in house repairs. We basically buy the parts through them, we do some of the work ourselves and they finish up anything we're not supposed to touch that pool contractors have to finalize. I believe I can get ours done for \$3,000 total if not less if we're quick.