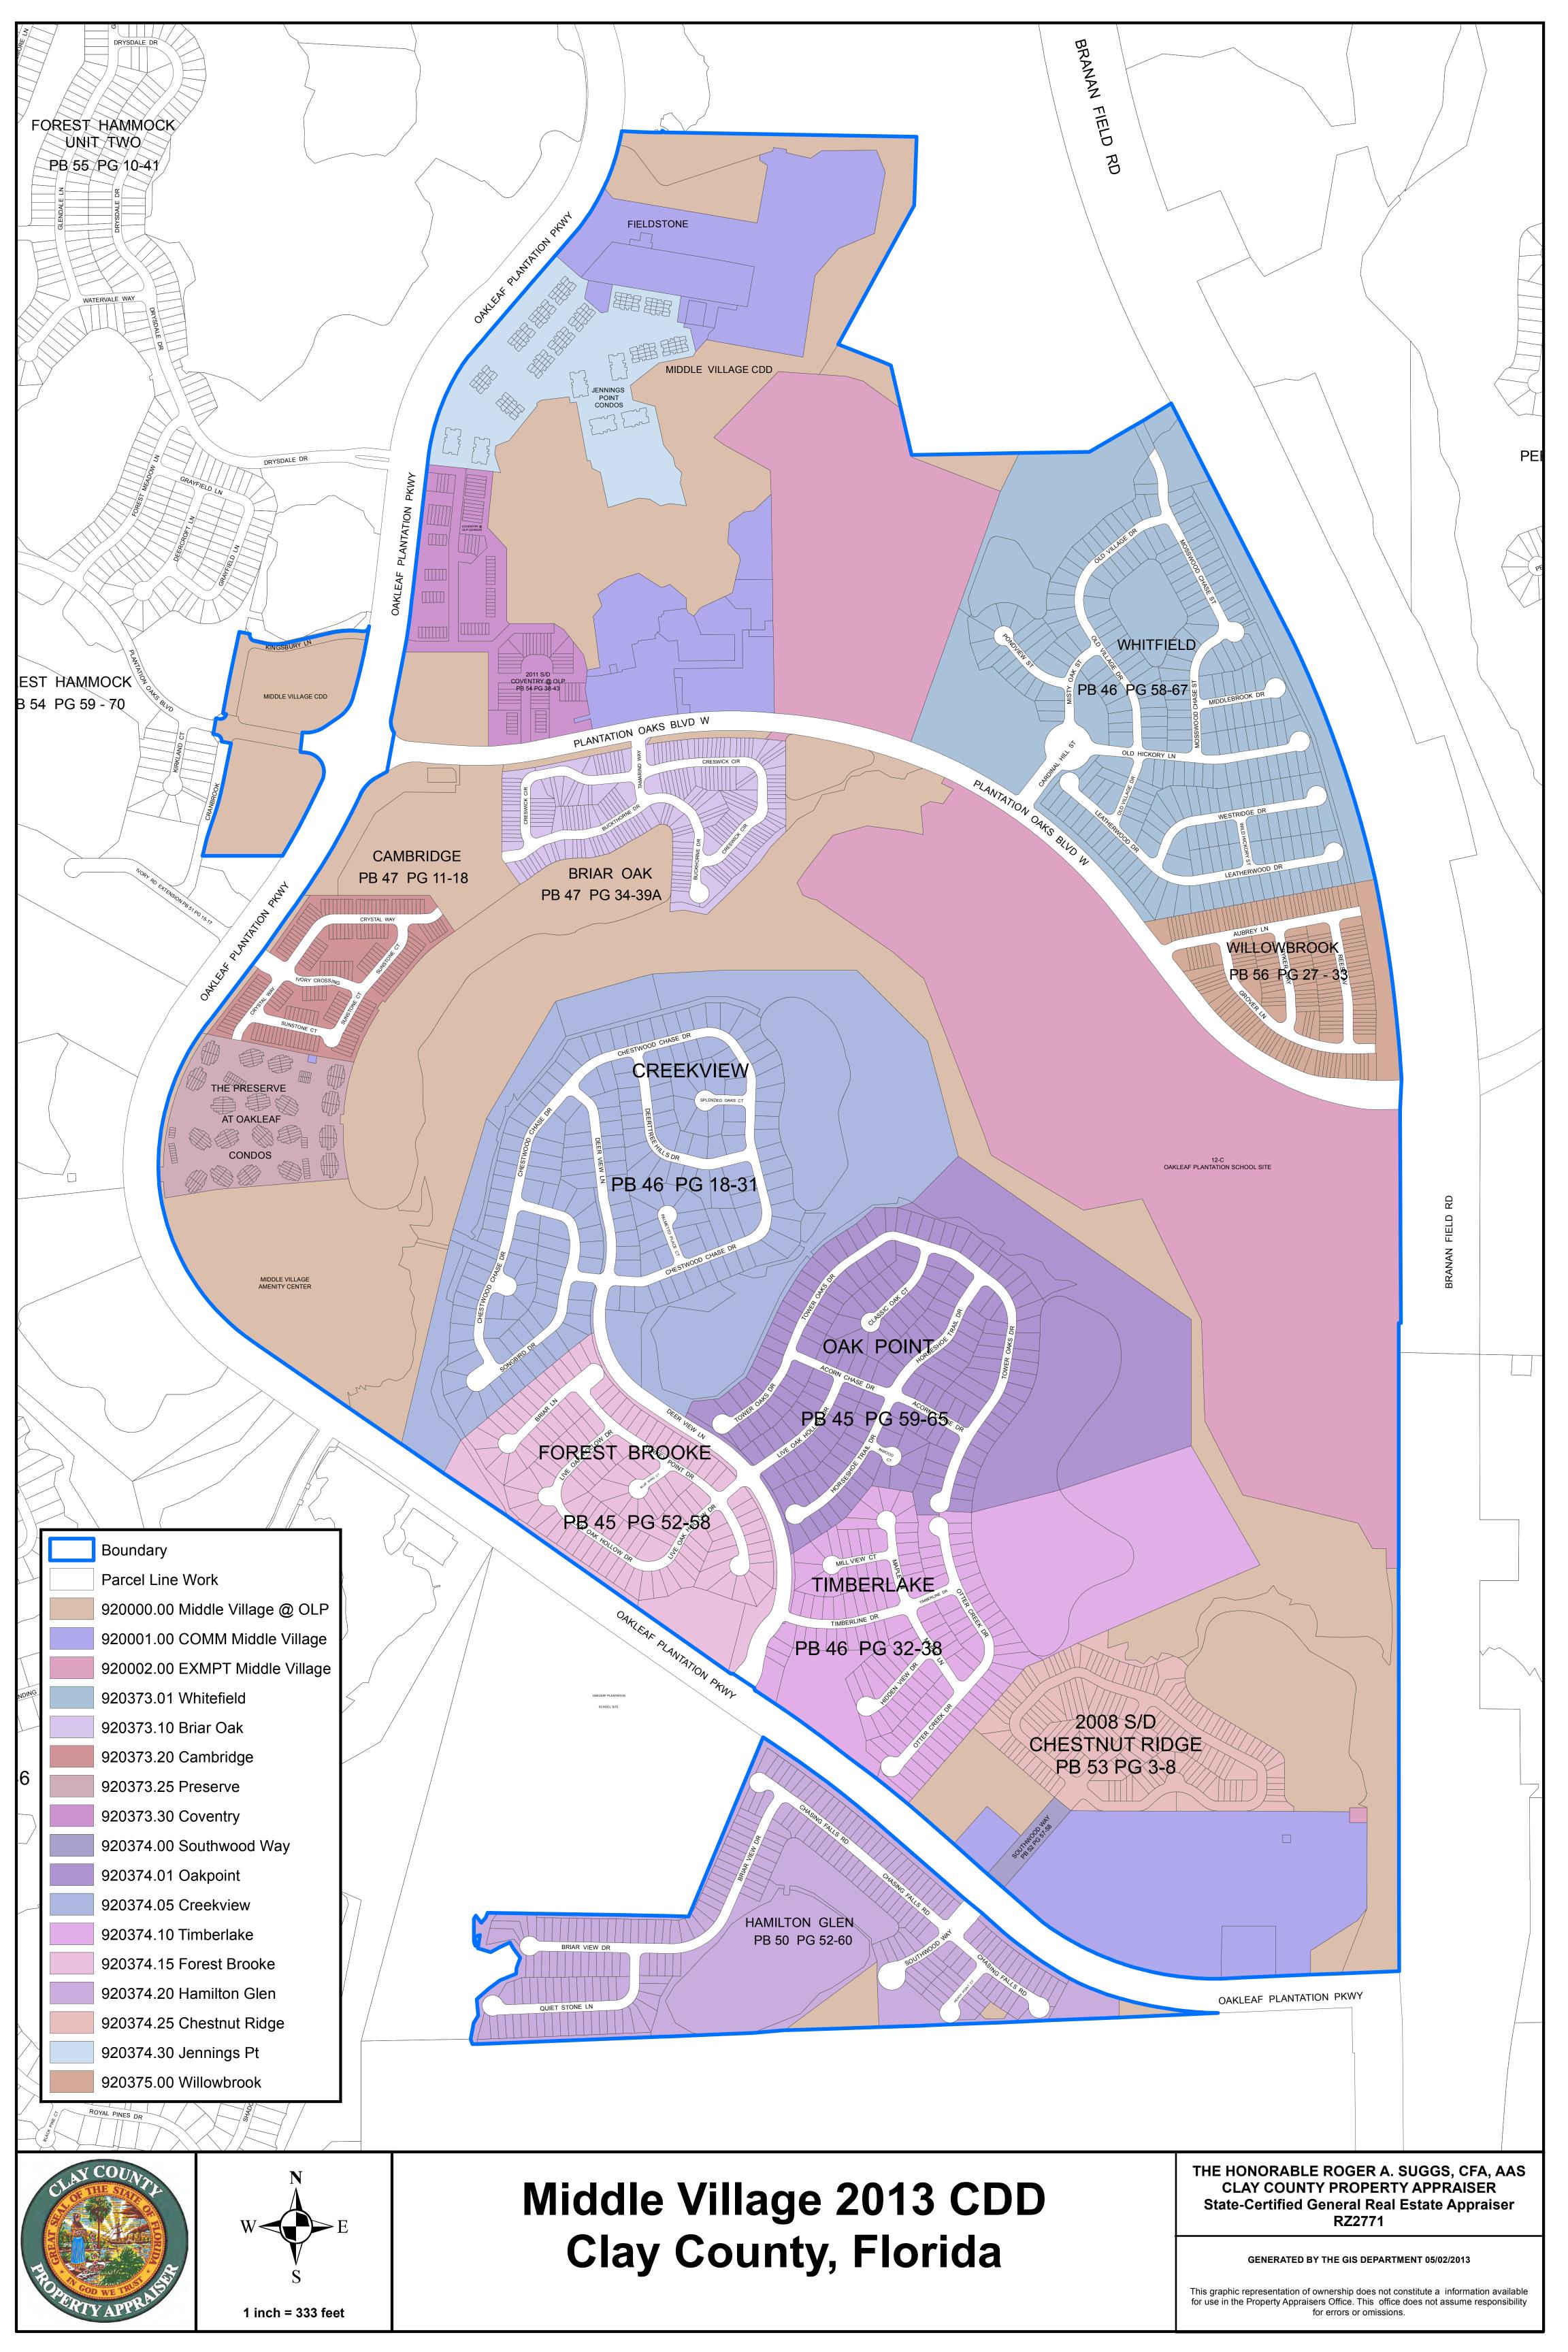

nd run heating equipment 24hrs
- Coordinate leak testing and first fill (propane) for heated lap pool
- Continual Lake Inspections all lakes inspected monthly reports kept on file in Ops. Manager office.
- Continual Park inspections and cleaning all parks inspected twice monthly reports kept on file.
- Light Inspections completed Whitfield, Boulevard, Parkway, and Hamilton Glenn completed 10/12. Forest Brook, Creekview, Oakpoint, and Timberlake completed 10/26.

### Landscaping

- Flower rotations completed
- Grasses cut back for fall
- Palms cut back for fall
- Monthly property reports and irrigation inspections kept on file in Ops. Manager office.

#### For questions, comments, or clarification, please contact:

• Jay Soriano, Oakleaf Operations Manager 904-342-1441

jsoriano@gmsnf.com