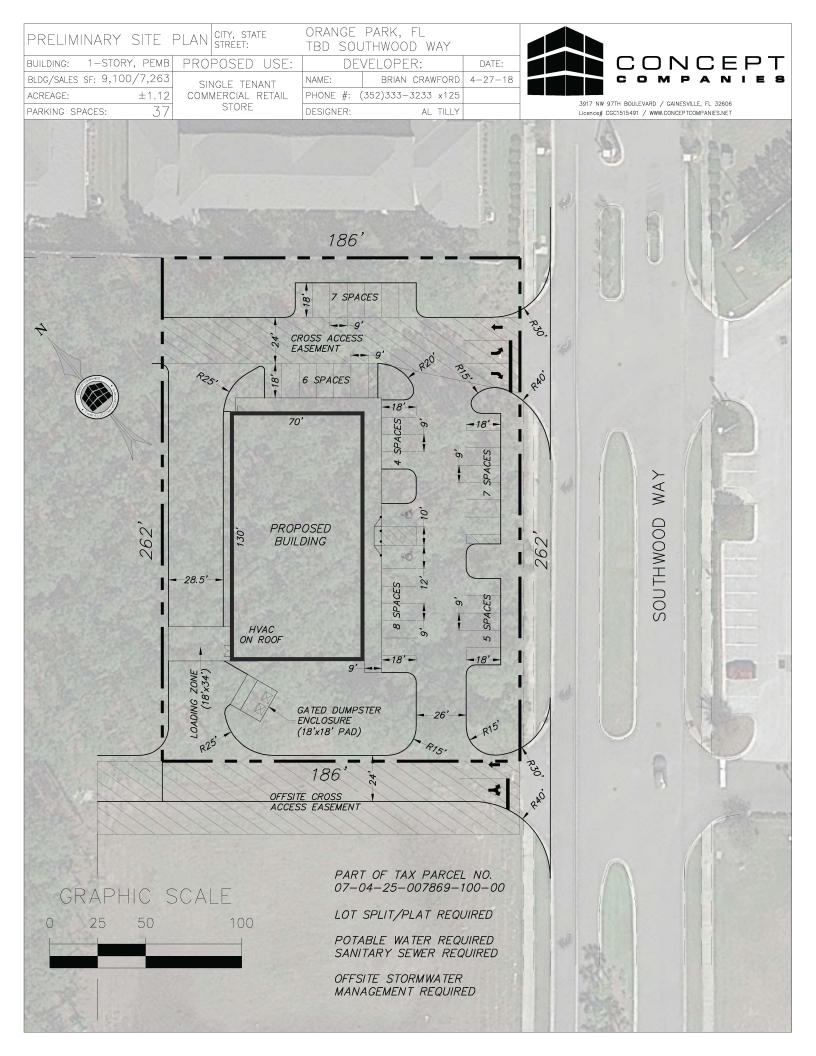

### **B.** District Engineer

Mr. Perry stated Peter is not here but he had a request for the board to consider the signage at Chestnut Ridge. If you recall, the signage there has spots for six businesses that could be put in there and he wants to utilize that for those businesses that are there.

Mr. Soriano stated the reason the developer is looking at it is there is going to be the one business that is coming in. I'm not sure if it's planned by the beginning of the school year, but there is a daycare facility that has a sign up there and he wants to start with that. The question was what do we do with the other spots if that's something the District is going to handle and do we charge to put up signs. It's our signage. We never really had plans to make money off of it. The Chestnut Ridge sign sits on top and it's separated from the six other rectangular signs. Those could go towards his businesses. There is another business that is popping up on the corner. I'm not familiar with what that is.